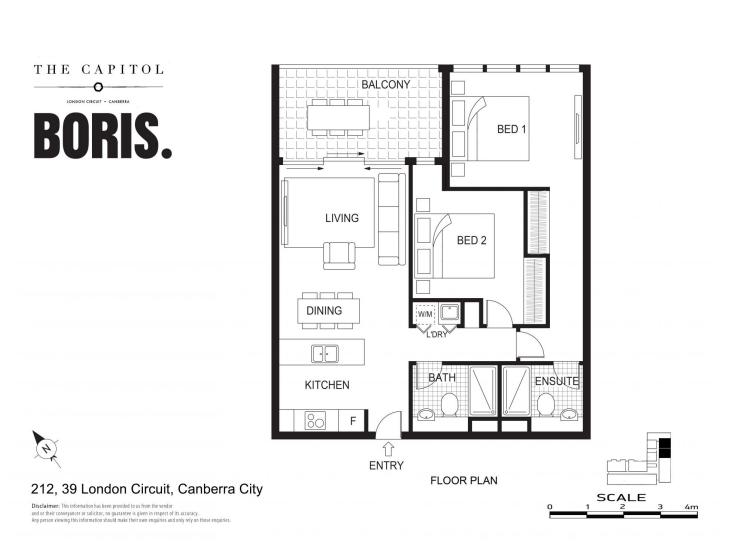

## Features

? Two bedroom, Two bathroom, covered balcony, one secure car space, storage shed

? Elegantly appointed apartment with double glazing, stone benchtops, timber flooring and Siemens appliances including 600mm induction cooktop, oven and rangehood.

## 2 🛤 2 🚔 1 🚘

Building Size : 76 sqm

View

: https://www.borisproperty.com.au/lease/ act/inner-north/city/residential/apartment /5541498

Boris Teodorowych 0402219727