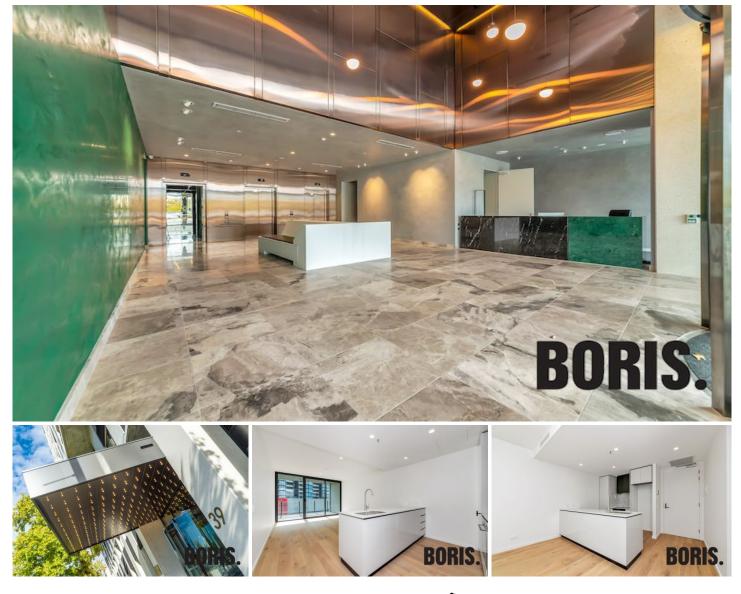

## 312/39 London Circuit City ACT

The Capitol, Canberra City's newest, modern, high-rise LUXURY apartment building.

Located right in the CBD, across from the Law Courts and Reserve Bank, this is the ultimate in City living.

## Features

? Two bedroom, Two bathroom, covered balcony, one secure car space, storage shed

? Elegantly appointed apartment with double glazing, stone benchtops, timber flooring and Siemens appliances including 600mm induction cooktop, oven and rangehood.