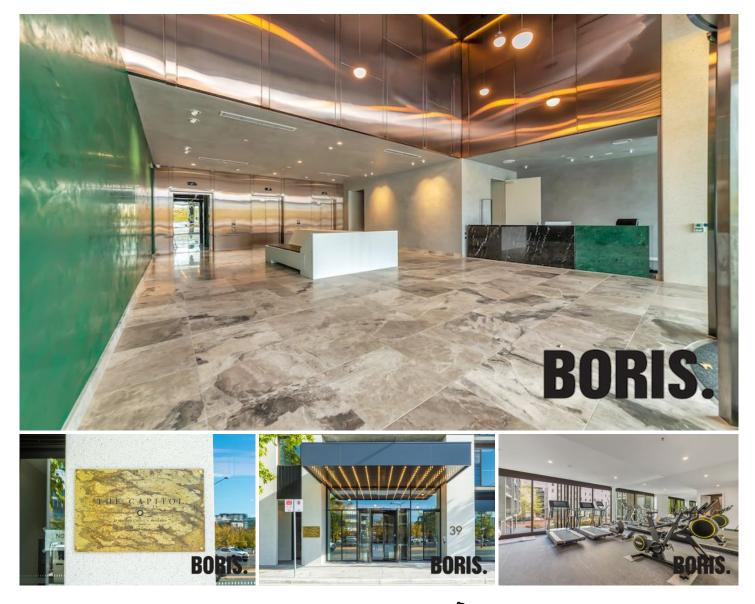

316/39 London Circuit City ACT

BRAND NEW, NORTH FACING UP-SPEC APARTMENTS. Two available- doors 316 and 416

These spacious two bed/two bath/one car corner apartments face due north and have pleasant urban views and are bathed in sunshine. The master bedroom is huge and has a large walk-in-wardrobe.

Diamond apartments have integrated fridge/freezer, washing machine, dryer and in-tile heating to the bathrooms. Electric blinds top off the luxury at your finger tips.

Inspection a must and as easy as a quick call to arrange-call Boris.