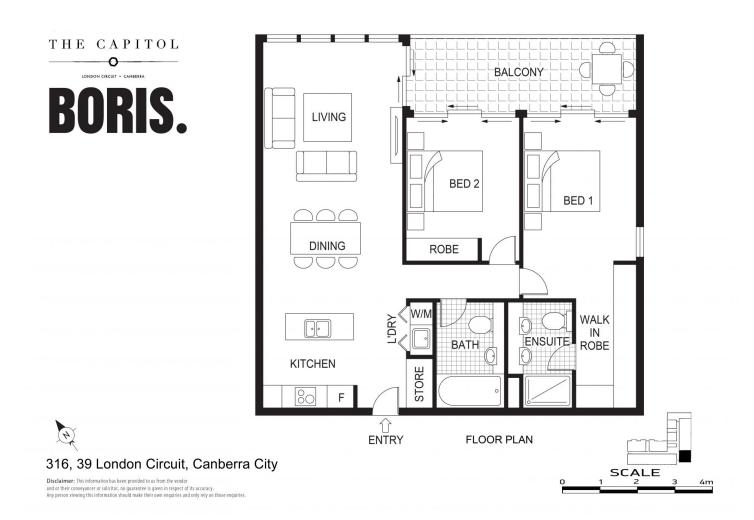

316/39 London Circuit City ACT

BRAND NEW, NORTH FACING UP-SPEC APARTMENTS. Two available- doors 316 and 416

These spacious two bed/two bath/one car corner apartments face due north and have pleasant urban views and are bathed in sunshine. The master bedroom is huge and has a large walk-in-wardrobe.

## 2 🛤 2 🚔 1 🚘

Building Size : 92 sqm

View

: https://www.borisproperty.com.au/lease/ act/inner-north/city/residential/apartment /5541499

Boris Teodorowych 0402219727