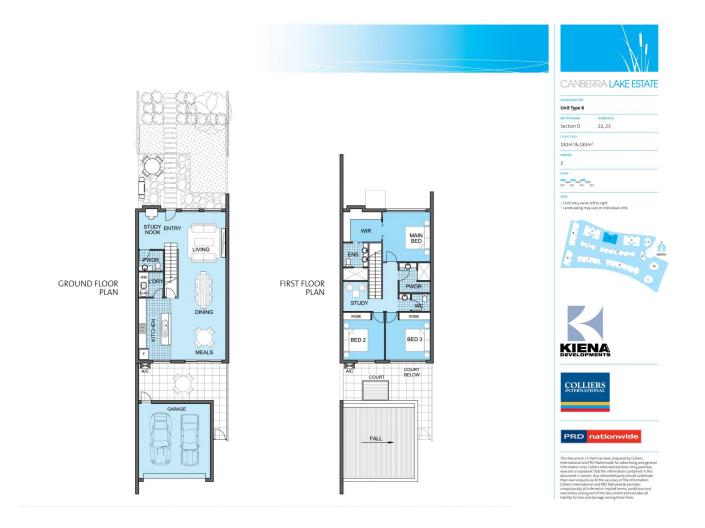

On the ground floor this home has a spacious living area has defined dining and lounge rooms, a huge kitchen (with gas cooktop) and a separate laundry and powder room.

With very three large bedrooms, dedicated study area and generous storage throughout, this property will suit those looking for room top spread out!