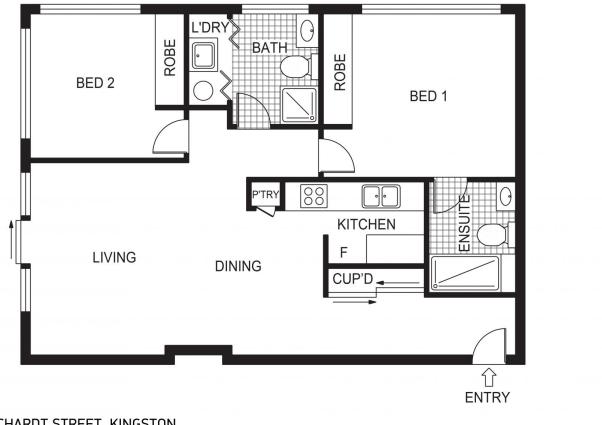

## 15/77 Leichhardt Street Kingston ACT

Boutique building in convenient location.

Positioned on the edge of Kingston, Eminence enjoys easy access to Kingston Foreshore, Fyshwick Markets and private catholic colleges. This lovely apartment is in good condition, captures morning sun and has a very private outlook from the living area and balcony. The bedrooms and main bathroom have sensational large picture windows.

## **Features**

- ? Corner position on the first floor
- ? Well appointed kitchen with plenty of storage
- ? Abundant storage in hallway
- ? Sheltered and private balcony
- ? Split system air-conditioning

## 2 🕒 2 🖺 1 🗬

Building Size: 90 sqm

View : https://www.borisproperty.com.au/lease/

act/inner-south/kingston/residential/apart

ment/5704901

Lee-Anne Radstaak 0402219727

Boris Teodorowych 0402219727

## 15/77 LEICHARDT STREET, KINGSTON

Disclaimer: This information has been provided to us from the vendor and or their conveyancer or solicitor, no guarantee is given in respect of its accuracy. Any person viewing this information should make their own enquiries and only rely on those enquiries.