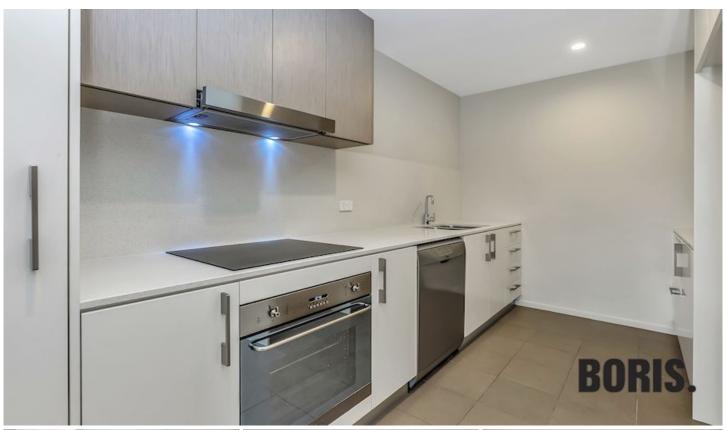

## **Features**

- ? Corner position on the first floor
- ? Well appointed kitchen with plenty of storage
- ? Abundant storage in hallway
- ? Sheltered and private balcony
- ? Split system air-conditioning