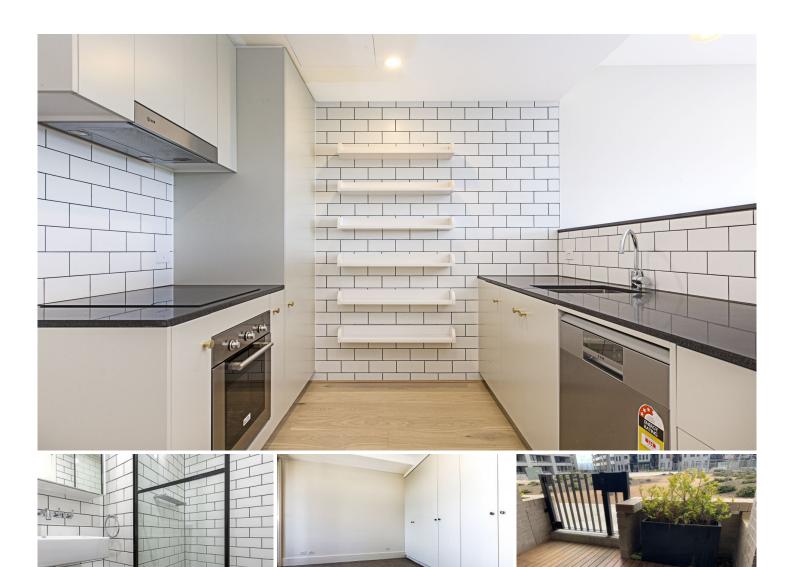

Apartment G15 is a spacious, one bedroom apartment on the ground floor with open plan living, modern kitchen, large windows and lots of light and direct from the street.

- ? Timber flooring to living area
- ? Carpet to bedroom
- ? Double glazing to ALL windows
- ? 2.7m high ceilings
- ? Reverse cycle ducted air conditioning
- ? Stone benchtops in the kitchen
- ? ILVE 600mm induction cooktop, oven and rangehood