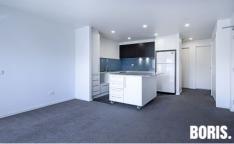

The kitchen is open and spacious with a huge moveable island bench, plenty of cupboards and drawers and comes with family sized fridge and dishwasher.

Washing machine and dryer are also included in the package.