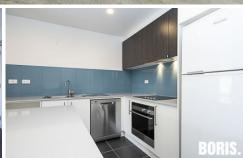

The kitchen is open and spacious with a huge moveable island bench, plenty of cupboards and drawers and comes with family sized fridge and dishwasher.

Washing machine and dryer are also included in the package.