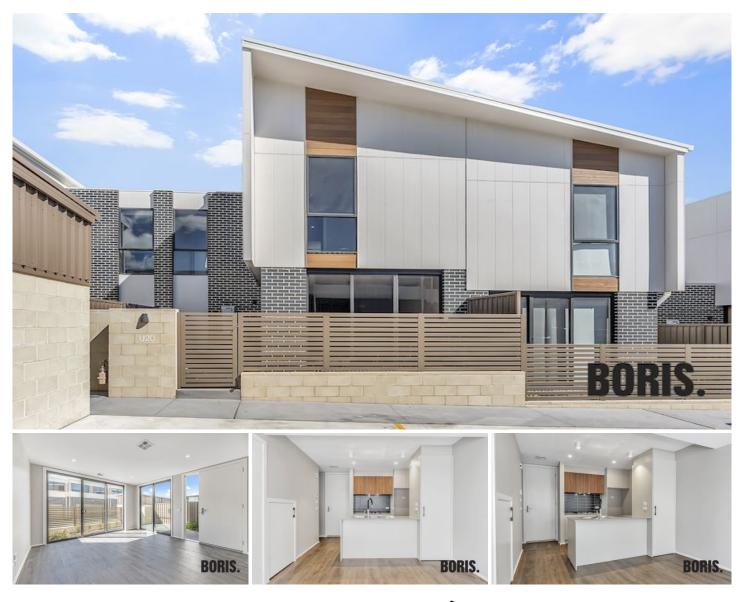

## 20/1 Yidaki Way Moncrieff ACT

Enso is Moncrieff's newest complex of just 32 townhouses by award winning builder Living design Projects.

This terrific residence has 3 spacious bedrooms and two luxury bathrooms. The home is oriented to the north, so the living room, courtyard and two bedrooms are bathed in sunlight. The kitchen is well appointed with Ariston appliances and gas cooking. Ducted reverse cycle air conditioning is zoned for upstairs and downstairs ensuring all year round comfort and economy. Laundry is on ground level and a new dryer is supplied.

Features:

? 110sqm of living PLUS internal access single garage, 15sqm courtyard

? 3 spacious, carpeted bedrooms, all with built-in mirrored

3 🛤 2 🚰 1 🚘

Building Size : 110 sqm

View

: https://www.borisproperty.com.au/lease/ act/gungahlin/moncrieff/residential/town house/5783627