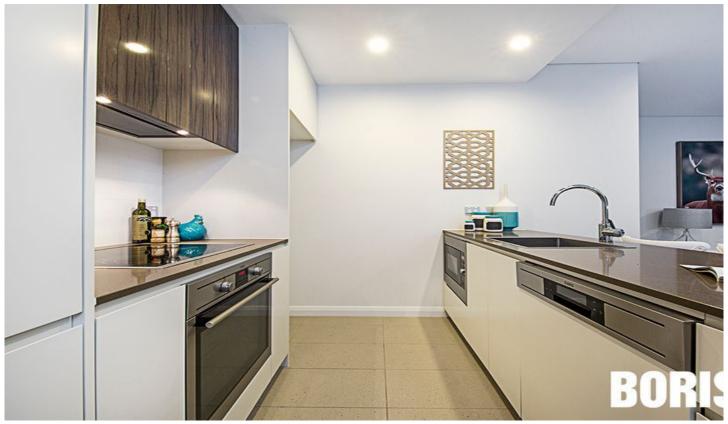

- ? top floor penthouse position
- ? AEG European appliances including microwave and dishwasher
- ? ducted reverse cycle air conditioning
- ? luxury kitchen and bathroom
- ? double glazed windows
- ? separate laundry