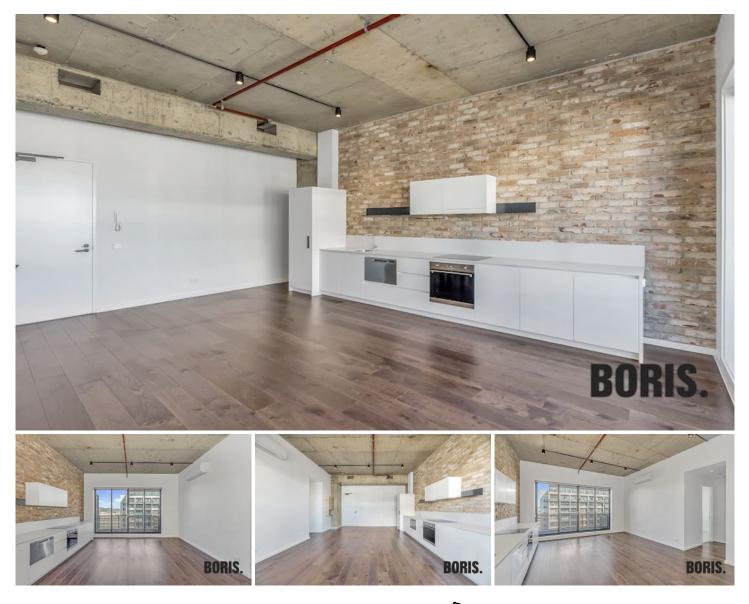

This spectacular warehouse style apartment offers a lot of space for a one bedroom home. Upon entry you will be impressed with the timber floor, soaring high concrete soffit ceilings, full height double glazed windows and large kitchen with exposed brick feature wall. The bedroom is huge, has wool carpet and excellent wardrobe space. The bathrooms are simply gorgeous-terrazzo floor, large showers, retro mirrored vanity cupboards and wall sconce lighting.