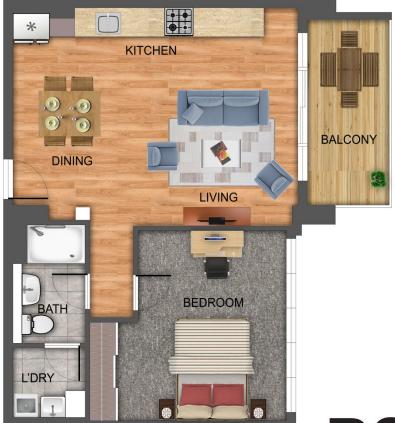

**Boris Teodorowych** 0402219727

Lee-Anne Radstaak 0402219727

Apartment Size - 66sqm Balcony - 9sqm

706/35 FUZER STREET, PHILLIP Disclaime: This information has been provided to us from the vender as of orther convergances or solicitors, or gaurantee is given in respect of the accuracy. Asy person aliveney fill information should are the one engines and only rely on those engines.