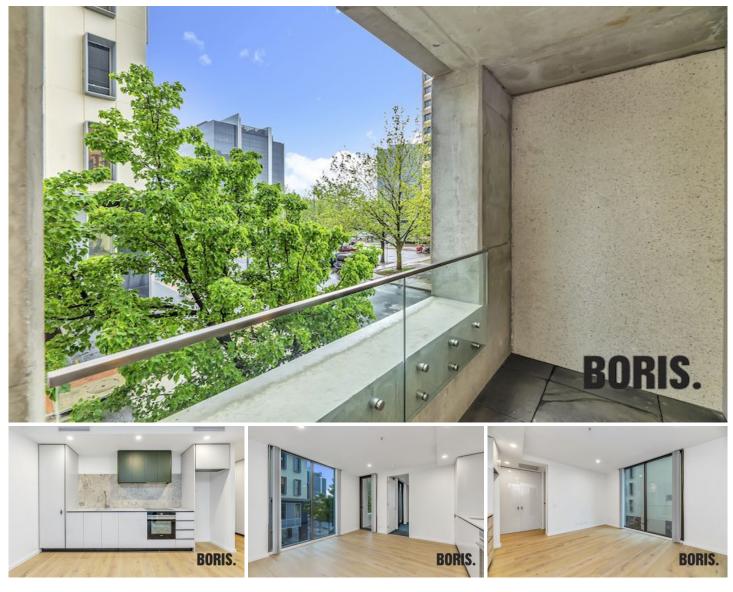

109/39 London Circuit City ACT

The Capitol, Canberra City's newest, modern, high-rise LUXURY apartment building.

Located right in the CBD, across from the Law Courts and Reserve Bank, this is the ultimate in City living.

The Australian National University is a very short walk away; as are numerous restaurants, cafés and bars. The bus interchange and tram-stop are just around the corner. Features:

- ? Spectacular entrance lobby
- ? Concierge service
- ? Double glazed windows and doors
- ? Well appointed kitchen with stone benchtops
- ? Timber floors to living area
- ? Top quality Siemens Siemens
- ? Ducted reverse cycle air conditioning
- ? Gym and sauna