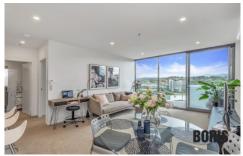

The views from Unit 133, located on the 12th floor are sensational. From the snow on the hills to beautiful sunsets, this is not to be missed.

A spacious one bedroom apartment with open plan living, gorgeous kitchen with electric appliances including dishwasher. Large bedroom with plenty of wardrobing and a luxury bathroom. Secure parking for one car.