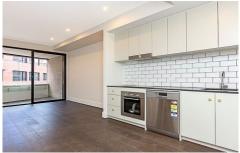

Apartment Features:

- ? oak flooring throughout, carpet to bedrooms
- ? reverse cycle ducted air conditioning, no balcony condensors
- ? ILVE 600mm induction cooktop, open and rangehood
- ? granite kitchen benchtop, soft close joinery
- ? tiled balcony with good over head cover
- ? feature EDISON pendant and wall sconces