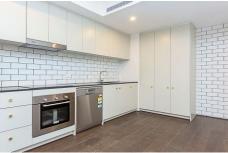

Apartment Features:

- ? oak flooring throughout, carpet to bedrooms
- ? reverse cycle ducted air conditioning, no balcony condensors
- ? ILVE 600mm induction cooktop, open and rangehood
- ? granite kitchen benchtop, soft close joinery
- ? tiled balcony with good over head cover
- ? feature EDISON pendant and wall sconces