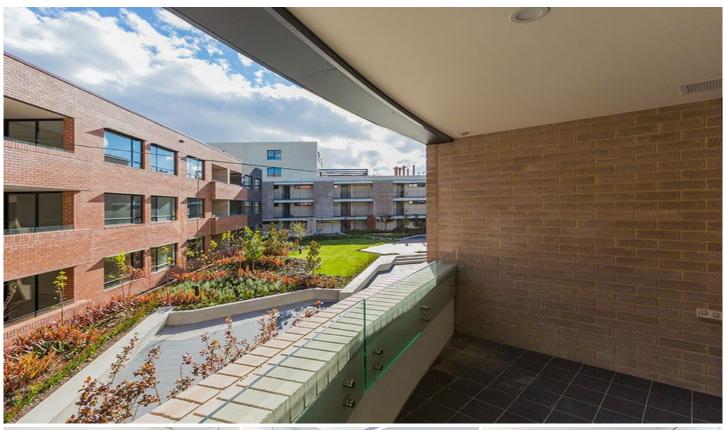

The Prince features a gorgeous central garden for the exclusive use of residents. All the lobby entrances have feature stone flooring and brass doors on the lift cars, elevating your experience each and every time.

Apartment Features:

- ? oak flooring throughout, carpet to bedrooms
- ? reverse cycle ducted air conditioning, no balcony condensors
- ? ILVE 600mm induction cooktop, open and rangehood
- ? granite kitchen benchtop, soft close joinery
- ? tiled balcony with good over head cover
- ? feature EDISON pendant and wall sconces