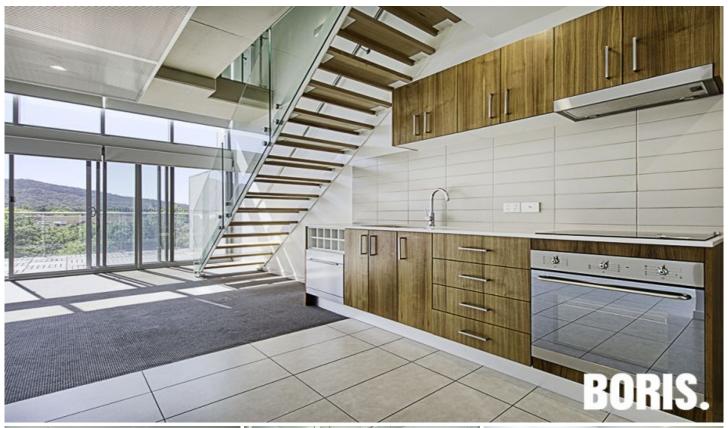

## 436/24 Lonsdale Street Braddon ACT

Located in marvelous Mode 3 in the heart of trendy Lonsdale Street, is this New York Style loft apartment spread across the top two levels of the development. Soaring glass windows give way to spectacular views across the inner north to Mt Ainslie.

## This apartment features:

- Approximately 70sqmof light bright living space
- Fabulous kitchen with Smeg Appliances and dish drawer
- Open tread stair well with glass balustrade
- Exposed soffit
- Ducted reverse cycle air conditioning
- Sliding doors to large deck
- Euro Style laundry with dryer
- Secure car space
- Storage cage
- Available 9 December 2020