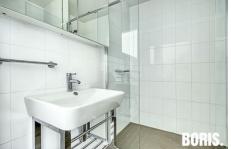

## This apartment features:

- Approximately 70sqmof light bright living space
- Fabulous kitchen with Smeg Appliances and dish drawer
- Open tread stair well with glass balustrade
- Exposed soffit
- Ducted reverse cycle air conditioning
- Sliding doors to large deck
- Euro Style laundry with dryer
- Secure car space
- Storage cage
- Available 9 December 2020