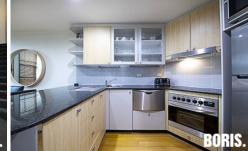

Furnished in the Hampton's style with quality furnishings throughout, this property has a new bathroom, new laundry and new carpet and has been freshly painted throughout.

A large loft style bedroom features a large built in robe and additional storage, a large ensuite style bathroom with oversized shower, a separate powder room and a full sized laundry.