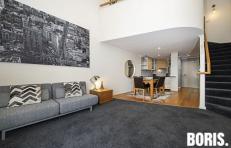

Furnished in the Hampton's style with quality furnishings throughout, this property has a new bathroom, new laundry and new carpet and has been freshly painted throughout.

A large loft style bedroom features a large built in robe and additional storage, a large ensuite style bathroom with oversized shower, a separate powder room and a full sized laundry.

Additional sleeping facilities downstairs for visitors.

Secure parking and storage onsite.