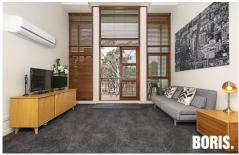

Furnished in the Hampton's style with quality furnishings throughout, this property has a new bathroom, new laundry and new carpet and has been freshly painted throughout.

A large loft style bedroom features a large built in robe and additional storage, a large ensuite style bathroom with oversized shower, a separate powder room and a full sized laundry.