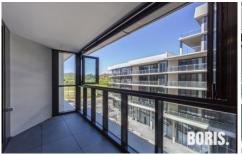

A third floor corner apartment with loads of windows and a fabulous view over the central garden.

Koben's interiors incorporate natural light, reflective surfaces and raw materials to create a strong sense of connection to the outdoors.