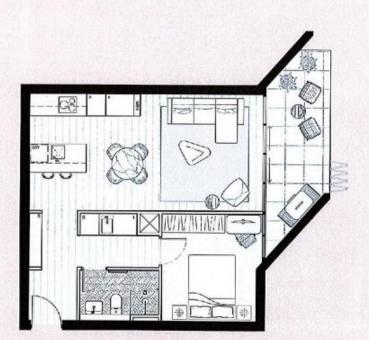

## TYPE 25 | 1 BED, 1 BATH

## **CAMPBELL 5**

| CARPARK | INTERNAL          | EXTERNAL | TOTAL |
|---------|-------------------|----------|-------|
| 1       | 57 m <sup>3</sup> | 11 m²    | 68 m² |
|         | 0 1               | , ,      |       |