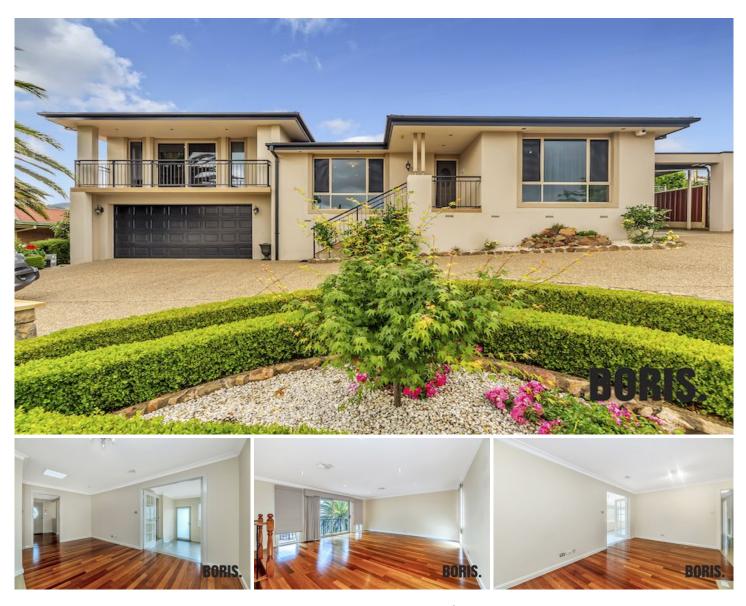

## **17 Harry Hopman Circuit Gordon ACT**

Move into in this warm and inviting 4 bedroom + sunroom + study family home. Originally built in 1994 it was extended and modernized in 2016.

Located in the heart of Gordon on an elevated 706m2 block this beautiful North facing home will astound you with its expansive and impressive views over the valley.

## Features

? 280m2 living area

? Extended Living and separate dining, huge sunroom, large TV room/study

? Modernized Kitchen with black mosaic splash back tiles , 40ml black Caesar stone bench tops, Stainless steel Smeg