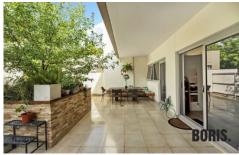

Positioned off the main road this spacious apartment faces the lush gardens and offers a serene and tranquil environment. Features

- ? Large kitchen with island bench and Miele appliancesgas cooking
- ? Hardwood timber floating floor to entry, kitchen and living area
- ? Spacious living area spills out to courtyard
- ? Sensational, large private courtyard with built-in table and