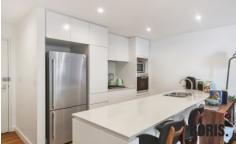

Positioned off the main road this spacious apartment faces the lush gardens and offers a serene and tranquil environment. Features

- ? Large kitchen with island bench and Miele appliancesgas cooking
- ? Hardwood timber floating floor to entry, kitchen and living area
- ? Spacious living area spills out to courtyard
- ? Sensational, large private courtyard with built-in table and