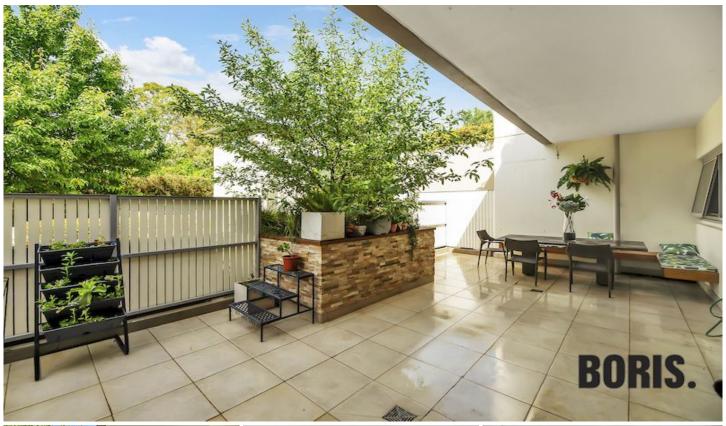

Positioned off the main road this spacious apartment faces the lush gardens and offers a serene and tranquil environment. Features

- ? Large kitchen with island bench and Miele appliancesgas cooking
- ? Hardwood timber floating floor to entry, kitchen and living area
- ? Spacious living area spills out to courtyard
- ? Sensational, large private courtyard with built-in table and