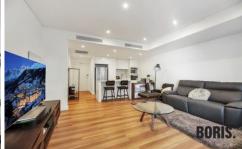

Positioned off the main road this spacious apartment faces the lush gardens and offers a serene and tranquil environment. Features

- ? Large kitchen with island bench and Miele appliancesgas cooking
- ? Hardwood timber floating floor to entry, kitchen and living area
- ? Spacious living area spills out to courtyard
- ? Sensational, large private courtyard with built-in table and