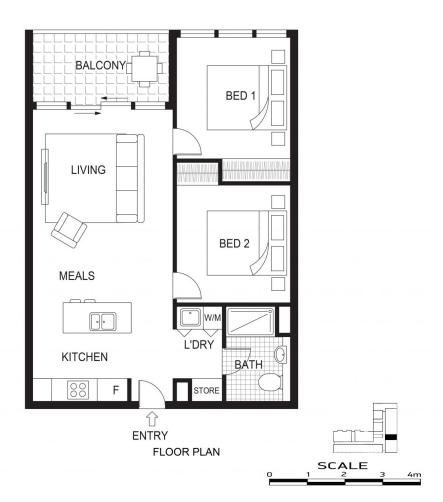

## 914/39 London Circuit City ACT

Only six months old, The Capitol is a LUXURY apartment building located right in the CBD, across from the Law Courts and Reserve Bank and offers the ultimate in City living.

This elegantly appointed apartment features:

- ? Spectacular entrance lobby with concierge services
- ? Two bedrooms
- ? One bathroom
- ? Great city views
- ? Double glazing
- ? Timber flooring
- ? Ducted reverse cycle air conditioning
- ? Covered balcony
- ? Secure basement car space
- ? Storage shed
- ? Gym and sauna
- ? Owners permission required for pets

## 2 😕 1 🖺 1 🗬

Building Size: 64 sqm

View : https://www.borisproperty.com.au/lease/

act/inner-north/city/residential/apartment

/6017238

Boris Teodorowych 0402219727

Lee-Anne Radstaak 0402219727

914, 39 London Circuit, Canberra City