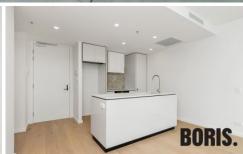

This elegantly appointed apartment features:

- ? Spectacular entrance lobby with concierge services
- ? Two bedrooms
- ? One bathroom
- ? Great city views
- ? Double glazing
- ? Timber flooring
- ? Ducted reverse cycle air conditioning
- ? Covered balcony
- ? Secure basement car space
- ? Storage shed
- ? Gym and sauna
- ? Owners permission required for pets