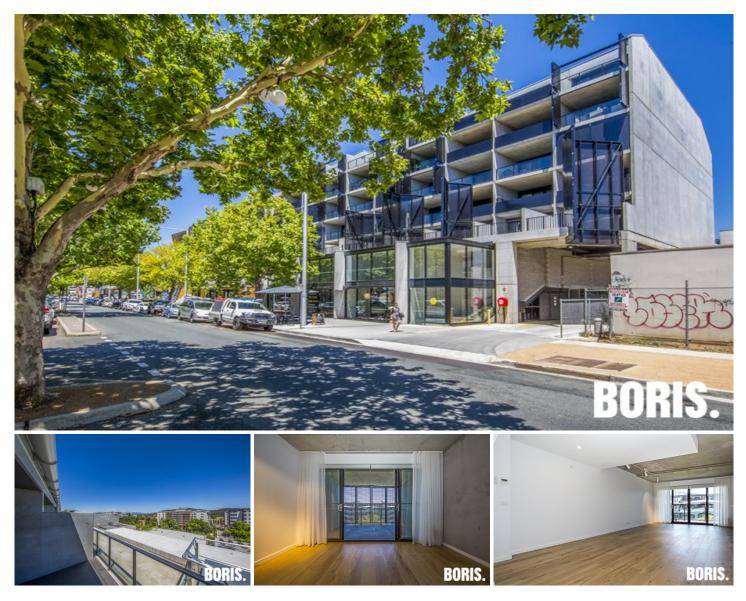

## 515/27 Lonsdale Street Braddon ACT

This spacious penthouse apartment is right where the action is! Surrounded by restaurants, in a trendy tree lined street, Canberra City is but 400 metres away.

## **BUILDING FEATURES**

- ? Architectural splendour an understated show piece
- ? On-site retail, cafes and restaurants
- ? Natural light to lift lobbies & corridors
- ? Security surveillance
- ? Privacy screening
- ? NBN ready

## APARTMENT FEATURES

- ? High levels of cross flow ventilation and natural light
- ? Double glazed windows and siding doors
- ? Detailed and customised timber joinery
- ? SMEG appliances linear range

View : https://www.borisproperty.com.au/lease/act/innernorth/braddon/residential/apartment/6085263