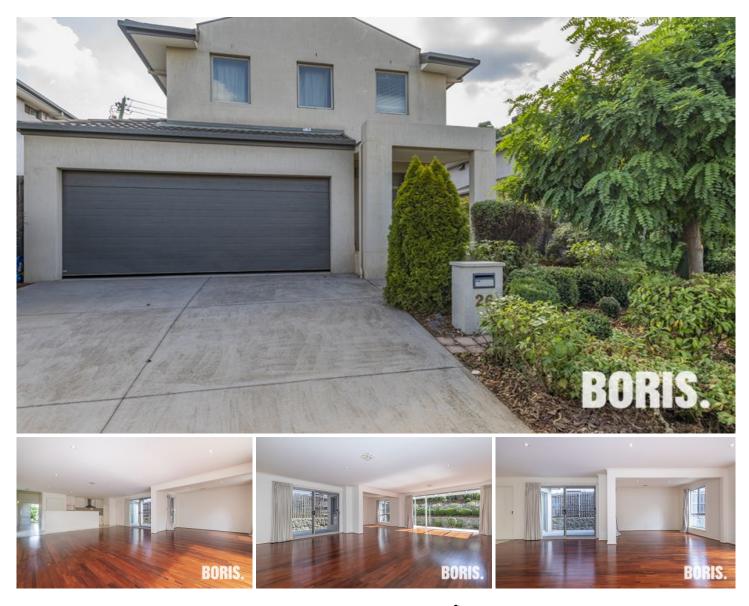

## 26 Baudinette Circuit Bruce ACT

This fabulous stand-alone house is superbly located in central Bruce close to Radford College, the University of Canberra, CIT, Calvary Hospital, University Hospital and GIO stadium.

Tucked away in a quiet loop street and with excellent street appeal, this home certainly ticks a lot of boxes.

On the ground level, the impressive entry with void flows into a large open plan living area and kitchen. The living/family area has timber laminate flooring and flows out via stacking sliding doors to a private courtyard and garden. There is a designated dining area off to the side of the family room. The kitchen is spacious with large pantry, plenty of benchtops and cupboards. gas cooking and canopy rangehood. The separate laundry and powder room is conveniently located off to the side of the kitchen.

The stairwell and entire upper floor also has timber laminate flooring throughout. Asthma sufferers take note.

View : https://www.borisproperty.com.au/lease/act/belco nnen/bruce/residential/house/6190811