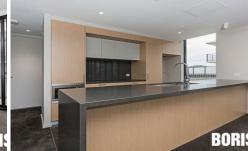

Positioned with a north easterly aspect, this sun-drenched corner apartment features a huge open plan living area with double glazed doors leading to a covered balcony. The kitchen is an entertainer's delight complete with stone benchtops, induction cooktop and convection oven, integrated microwave and dishwasher.