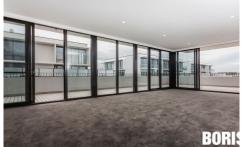

Positioned with a north easterly aspect, this sun-drenched corner apartment features a huge open plan living area with double glazed doors leading to a covered balcony. The kitchen is an entertainer's delight complete with stone benchtops, induction cooktop and convection oven, integrated microwave and dishwasher.