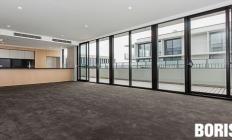

Positioned with a north easterly aspect, this sun-drenched corner apartment features a huge open plan living area with double glazed doors leading to a covered balcony. The kitchen is an entertainer's delight complete with stone benchtops, induction cooktop and convection oven, integrated microwave and dishwasher.