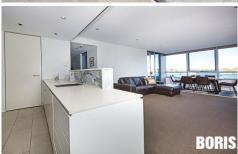

## Features

- ? 68sqm plus covered balcony
- ? large galley kitchen with Miele appliances
- ? designer furnishings throughout
- ? reverse cycle ducted air conditioning
- ? secure car space and shed
- ? secure basement and lift access
- ? rubbish chute on your floor
- ? super location with great lifestyle and amenity