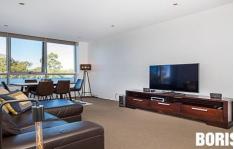

## Features

- ? 68sqm plus covered balcony
- ? large galley kitchen with Miele appliances
- ? designer furnishings throughout
- ? reverse cycle ducted air conditioning
- ? secure car space and shed
- ? secure basement and lift access
- ? rubbish chute on your floor
- ? super location with great lifestyle and amenity