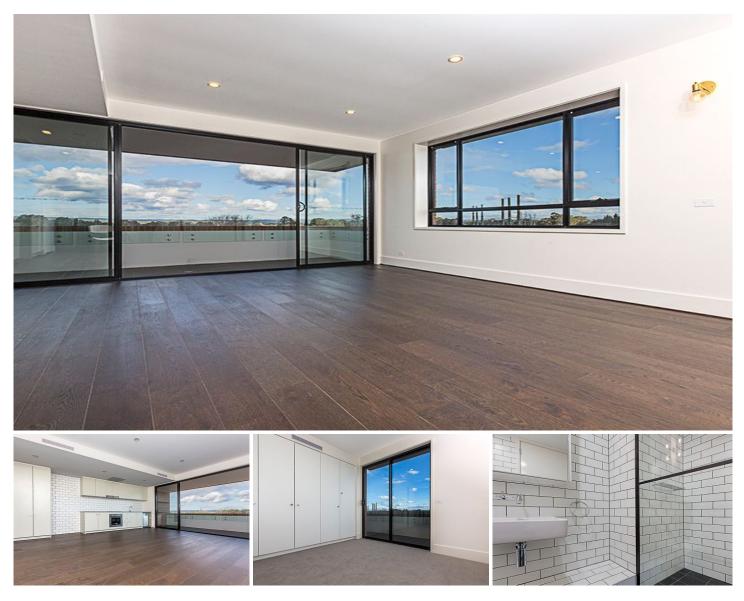

## 410/85 Eyre Street Kingston ACT

Don't want to be looking at other apartments or have them looking at you? Then this is the apartment for you.

Uninterrupted views and no overlooking this apartment is located on the quiet side of the Kingston Foreshore. Apartment 410 is a large, light and airy corner unit with a private balcony off the open living space.

Features:

- ? Timber flooring to living area
- ? Carpet to bedroom, plenty of wardrobing
- ? Double glazing to ALL windows

**View :** https://www.borisproperty.com.au/lease/act/innersouth/kingston/residential/apartment/6326325