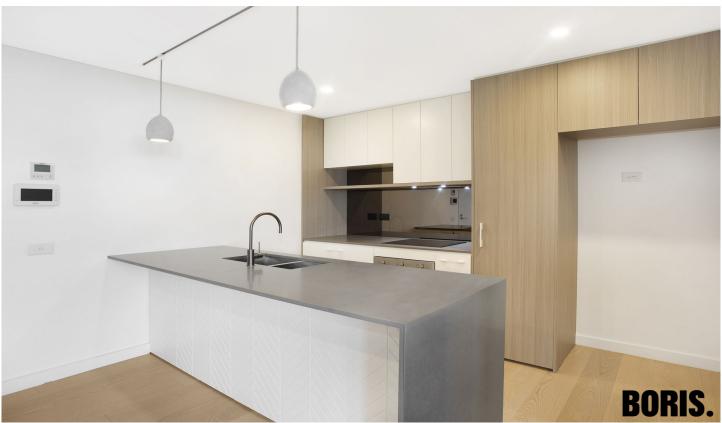

## **Apartment Features**

- Prime location within the Parliamentary triangle
- Close to Canberra Clty and Russell offices
- Versatile floor plan with segregated bedrooms either side of the living area
- High quality inclusions throughout
- Luxury engineered oak timber flooring
- Luxury kitchen with plenty of bench space and storage, stone benchtops