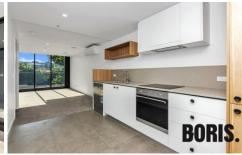

This spacious apartment faces east and enjoys glorious morning sun. Both the living area and the bedroom open

1 🚐 1 🔓 1 🗬

Building Size: 63 sqm

View : https://www.borisproperty.com.au/lease/

act/inner-north/braddon/residential/unit/6