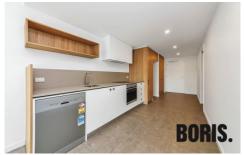

This spacious apartment faces east and enjoys glorious morning sun. Both the living area and the bedroom open

1 🚐 1 🔓 1 🗬

Building Size: 63 sqm

View : https://www.borisproperty.com.au/lease/

act/inner-north/braddon/residential/unit/6