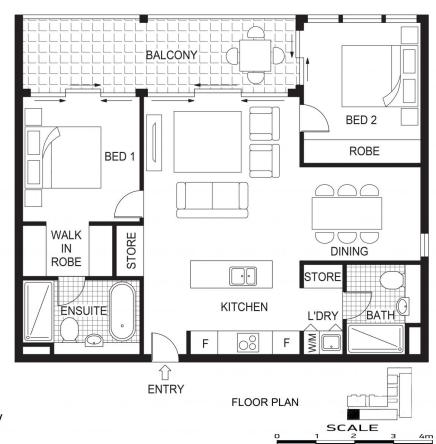

## Features

- ? Two bedrooms, Two bathrooms, covered balcony, Two secure car spaces, storage shed
- ? Corner position, great views over the city to the lake
- ? Elegantly appointed apartments with double glazing, timber flooring and Siemens appliances
- ? Ducted reverse cycle air conditioning
- ? Electric roller blinds with sheer curtains
- ? Spectacular entrance lobby with concierge service

## 2 🕒 2 📛 2 🗬

Building Size: 83 sqm

View : https://www.borisproperty.com.au/lease/

act/inner-north/city/residential/apartment

/6355278

Sarah Davies 0488 555 110

Lee-Anne Radstaak 0402219727

BORIS.