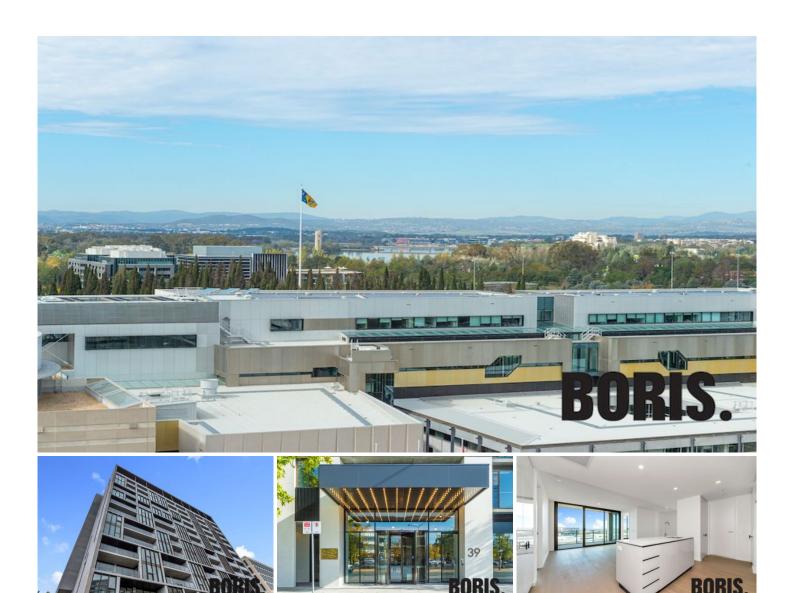

## 1004/39 London Circuit City ACT

The Capitol, one of Canberra City's newest high-rise LUXURY apartment buildings.

Located right in the CBD, across from the Law Courts and Reserve Bank, this is the ultimate in City living.

## Features

- ? Two bedrooms, Two bathrooms, covered balcony, Two secure car spaces, storage shed
- ? Corner position, great views over the city to the lake
- ? Elegantly appointed apartments with double glazing, timber flooring and Siemens appliances
- ? Ducted reverse cycle air conditioning
- ? Electric roller blinds with sheer curtains
- ? Spectacular entrance lobby with concierge service

## 2 🕒 2 📛 2 🗬

Building Size: 83 sqm

View : https://www.borisproperty.com.au/lease/

act/inner-north/city/residential/apartment

/6355278

Sarah Davies 0488 555 110

Lee-Anne Radstaak 0402219727

BORIS.