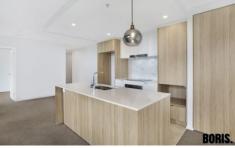

## Features:

- 2 bedrooms with plenty of built in wardrobing
- 2 bathrooms
- Separate laundry with dryer
- Designer galley style kitchen
- Dishwasher
- Secure building with lift access
- Infinity pool
- Alfresco entertaining facilities for the exclusive use of residents