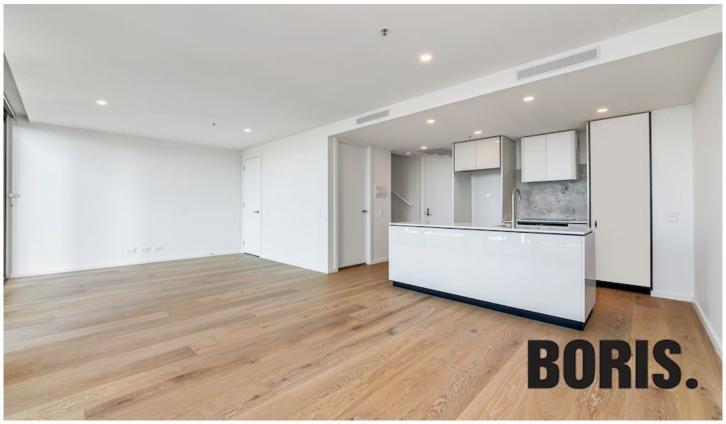

## The Capitol Residences

Located right in the CBD, across from the Law Courts and Reserve Bank, this is the ultimate in City living.

The Australian National University is a very short walk away; as are numerous restaurants, café's and bars. The bus interchange and tram-stop are just around the corner.

## Features

- ? Two bedroom, Two bathroom, Powder room, under stairs storage, large covered balcony, two secure car spaces, storage shed
- ? Elegantly appointed apartment with double glazing, stone benchtops, timber flooring and Siemens appliances including 600mm induction cooktop, oven and rangehood.
- ? Ducted reverse cycle air conditioning
- ? Master bedroom with walk-in-robe and ensuite
- ? Spectacular entrance lobby with concierge service