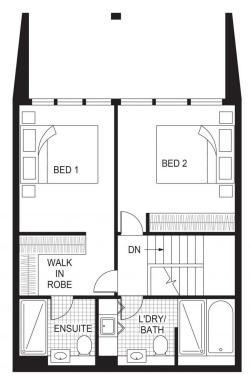

## Features

- ? Two bedroom, Two bathroom, Powder room, under stairs storage, large covered balcony, two secure car spaces, storage shed
- ? Elegantly appointed apartment with double glazing, stone benchtops, timber flooring and Siemens appliances including 600mm induction cooktop, oven and rangehood.
- ? Ducted reverse cycle air conditioning
- ? Master bedroom with walk-in-robe and ensuite
- ? Spectacular entrance lobby with concierge service