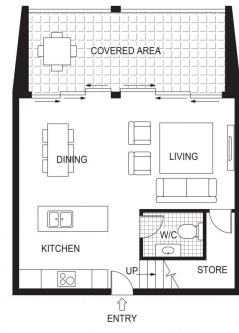

## Features

- ? Two bedroom, Two bathroom, Powder room, under stairs storage, large covered balcony, two secure car spaces, storage shed
- ? Elegantly appointed apartment with double glazing, stone benchtops, timber flooring and Siemens appliances including 600mm induction cooktop, oven and rangehood.
- ? Ducted reverse cycle air conditioning
- ? Master bedroom with walk-in-robe and ensuite
- ? Spectacular entrance lobby with concierge service