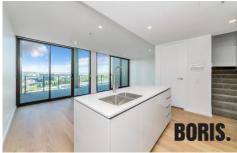

## Features

- ? Two bedroom, Two bathroom, Powder room, under stairs storage, large covered balcony, two secure car spaces, storage shed
- ? Elegantly appointed apartment with double glazing, stone benchtops, timber flooring and Siemens appliances including 600mm induction cooktop, oven and rangehood.
- ? Ducted reverse cycle air conditioning
- ? Master bedroom with walk-in-robe and ensuite
- ? Spectacular entrance lobby with concierge service