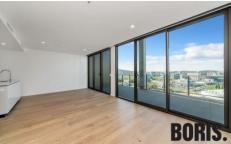

## Features

- ? Two bedroom, Two bathroom, Powder room, under stairs storage, large covered balcony, two secure car spaces, storage shed
- ? Elegantly appointed apartment with double glazing, stone benchtops, timber flooring and Siemens appliances including 600mm induction cooktop, oven and rangehood.
- ? Ducted reverse cycle air conditioning
- ? Master bedroom with walk-in-robe and ensuite
- ? Spectacular entrance lobby with concierge service