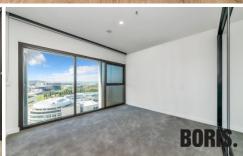

## Features

- ? Two bedroom, Two bathroom, Powder room, under stairs storage, large covered balcony, two secure car spaces, storage shed
- ? Elegantly appointed apartment with double glazing, stone benchtops, timber flooring and Siemens appliances including 600mm induction cooktop, oven and rangehood.
- ? Ducted reverse cycle air conditioning
- ? Master bedroom with walk-in-robe and ensuite
- ? Spectacular entrance lobby with concierge service