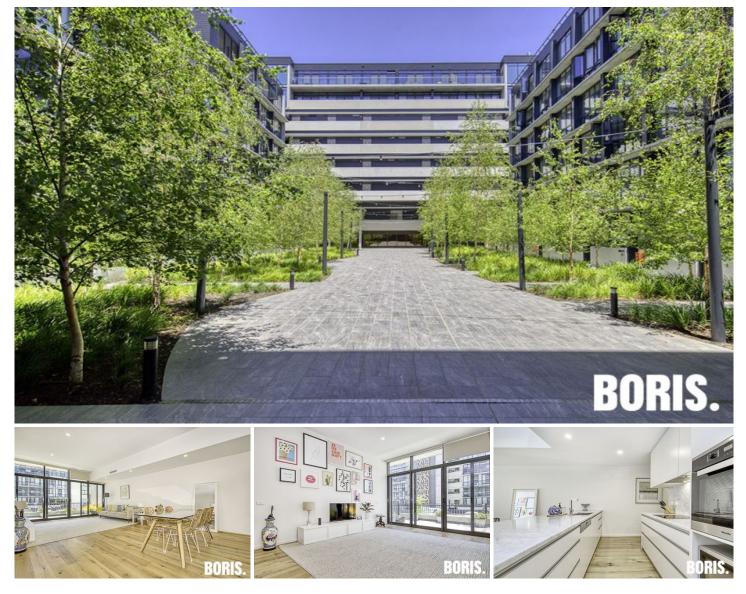

## G03/6 Provan Street Campbell ACT

This huge, impeccably presented property is waiting for its next fastidious occupant!

North facing and comprising a whopping 136 m2 of living all on one level and a 28m2 courtyard with your own street access.

The open plan living and kitchen area is simply stunning, with blonde timber flooring and high ceilings.

The chef's kitchen is huge with a long Carerra marble bench, Miele appliances, integrated dishwasher and large custom fit refrigerator located in the butler's pantry.