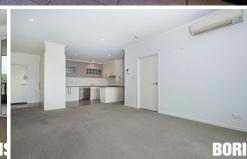

## Features:

- Big bedroom with built in robe balcony access
- Good sized bathroom
- Nice kitchen with plenty of bench space (stone benchtops)