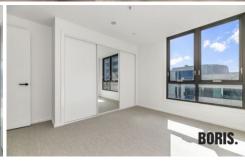

## 804/35 Furzer Street Phillip ACT

Huge 3 bedroom apartment now available at this fabulousand very popular apartment complex.

Built in the New York Warehouse style, this apartment is absolutely huge!

Upon entry you will be impressed with the timber flooring, soaring high concrete soffit ceilings, full height double glazed windows and large kitchen with exposed brick feature wall. The bedrooms are huge, with wool carpet and excellent wardrobe space. The bathrooms are simply gorgeous-terrazzo floor, large showers, retro mirrored vanity cupboards and wall sconce lighting.