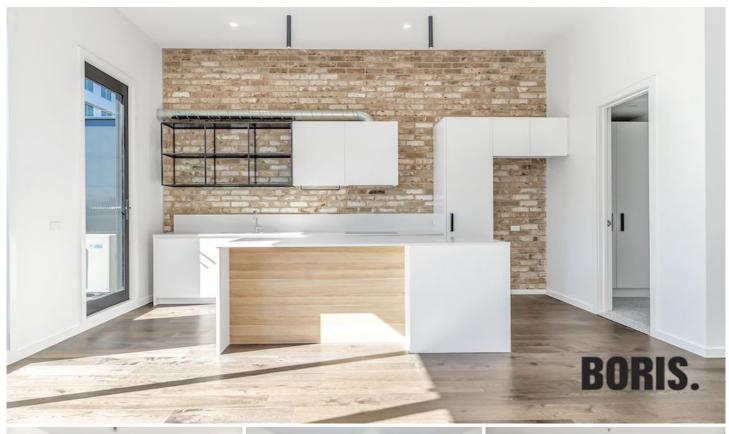

## 804/35 Furzer Street Phillip ACT

Huge 3 bedroom apartment now available at this fabulousand very popular apartment complex.

Built in the New York Warehouse style, this apartment is absolutely huge!

Upon entry you will be impressed with the timber flooring, soaring high concrete soffit ceilings, full height double glazed windows and large kitchen with exposed brick feature wall. The bedrooms are huge, with wool carpet and excellent wardrobe space. The bathrooms are simply gorgeous-terrazzo floor, large showers, retro mirrored vanity cupboards and wall sconce lighting.