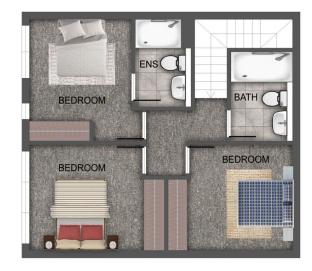

tment complex.

Built in the New York Warehouse style, this apartment is absolutely huge!

Upon entry you will be impressed with the timber flooring, soaring high concrete soffit ceilings, full height double glazed windows and large kitchen with exposed brick feature wall. The bedrooms are huge, with wool carpet and excellent wardrobe space. The bathrooms are simply gorgeous-terrazzo floor, large showers, retro mirrored vanity cupboards and wall sconce lighting.

Located just a short walk from Woden Plaza, the bus interchange, and numerous lifestyle amenities, your new life at A and A is about to begin.

3 📭 2 🖺 2 🖨

Building Size: 115 sqm

View : https://www.borisproperty.com.au/lease/

act/woden-valley/phillip/residential/apart

ment/6394487



Sarah Davies 0488 555 110

## Features:







**GROUND FLOOR** 

**UPPER FLOOR** 

BORIS.

## 804/35 FUZER STREET, PHILLIP

Disclaimer: this information has been provided to us from the vendor and or their conveyancer or solicitor, no guarantee is given in respect of its accuracy. Any person viewing this information should make their own enquiries and only rely on those enquiries