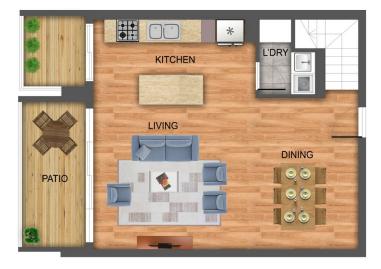

artment complex.

Built in the New York Warehouse style, this apartment is absolutely huge!

Upon entry you will be impressed with the timber flooring, soaring high concrete soffit ceilings, full height double glazed windows and large kitchen with exposed brick feature wall. The bedrooms are huge, with wool carpet and excellent wardrobe space. The bathrooms are simply gorgeous-terrazzo floor, large showers, retro mirrored vanity cupboards and wall sconce lighting.

Located just a short walk from Woden Plaza, the bus interchange, and numerous lifestyle amenities, your new life at A and A is about to begin.

3 📭 2 🖺 2 🖨

Building Size: 115 sqm

View : https://www.borisproperty.com.au/lease/

act/woden-valley/phillip/residential/apart

ment/6394487



Sarah Davies 0488 555 110

## Features:







**GROUND FLOOR** 

**UPPER FLOOR** 

BORIS.

## 804/35 FUZER STREET, PHILLIP

Disclaimer: this information has been provided to us from the vendor and or their conveyancer or solicitor, no guarantee is given in respect of its accuracy. Any person viewing this information should make their own enquiries and only rely on those enquiries