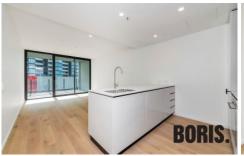

## Features

- ? One bedrooms, one bathroom, covered balcony, one secure car space, shed
- ? Elegantly appointed apartment with double glazing and timber flooring
- ? Siemens appliances including 600mm induction cooktop, oven, rangehood