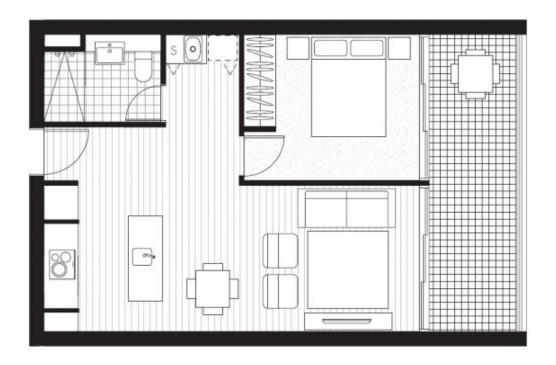

## Features

- ? One bedrooms, one bathroom, covered balcony, one secure car space, shed
- ? Elegantly appointed apartment with double glazing and timber flooring
- ? Siemens appliances including 600mm induction cooktop, oven, rangehood

## 1 🚐 1 🖺 1 🗬

Building Size : 52 sqm

View : https://www.borisproperty.com.au/lease/

act/inner-north/city/residential/apartment

/6445031

Sarah Davies 0488 555 110