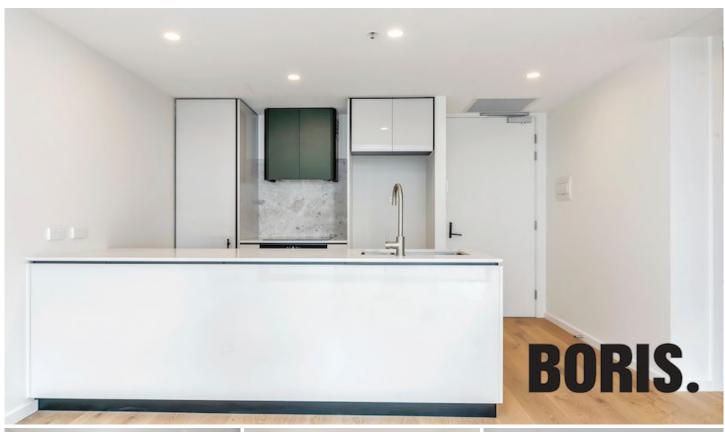

## Features

- ? One bedrooms, one bathroom, covered balcony, one secure car space, shed
- ? Elegantly appointed apartment with double glazing and timber flooring
- ? Siemens appliances including 600mm induction cooktop, oven, rangehood