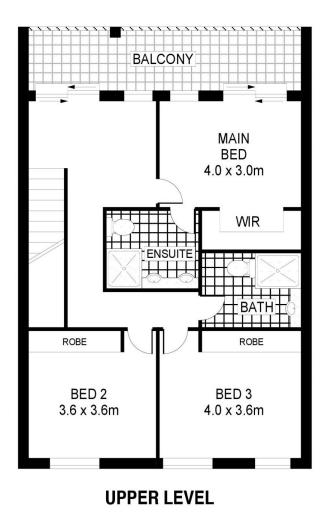

Located in popular and very tightly held Canberra Lake Estate this spacious, well-maintained townhouse is sure to delight.

3 🗀 2 📛 2 🖨

Price : \$ 990,000 Building Size : 251 sqm

View : https://www.borisproperty.com.au/sale/a