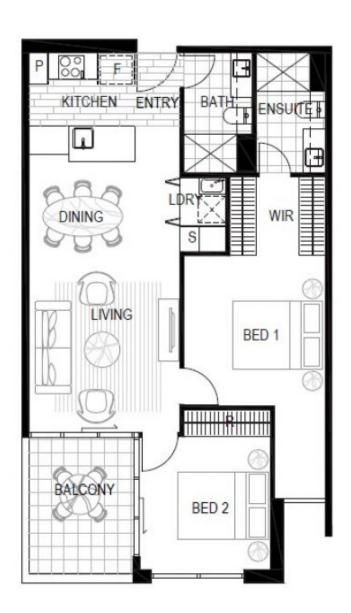

## 2 🕒 2 🔓 1 😭

Building Size: 76 sqm

View : https://www.borisproperty.com.au/lease/

act/inner-north/city/residential/apartment

/6449278

Sarah Davies 0488 555 110

Boris Teodorowych 0402219727