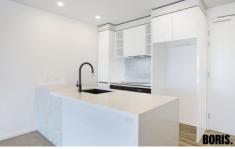

## Features

- ? Floor to ceiling double glazed windows
- ? Spacious open plan design with high ceilings
- ? Franke kitchen system Tectonite single bowl, pull-out