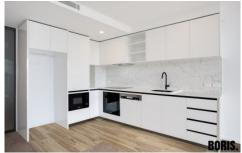

### Features

- ? Floor to ceiling double glazed windows
- ? Spacious open plan design with high ceilings