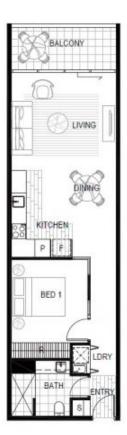

### CANBERRA

20 ALLARA STREET, CITY

#### 1 BEDROOM

Living area: 60 m²
Balcony: 7 m²
Total area: 67 m²

Moms Property Group do not guarantee, warrant or represent that the tollowing information contained in this advertisement and marketing document is correct.