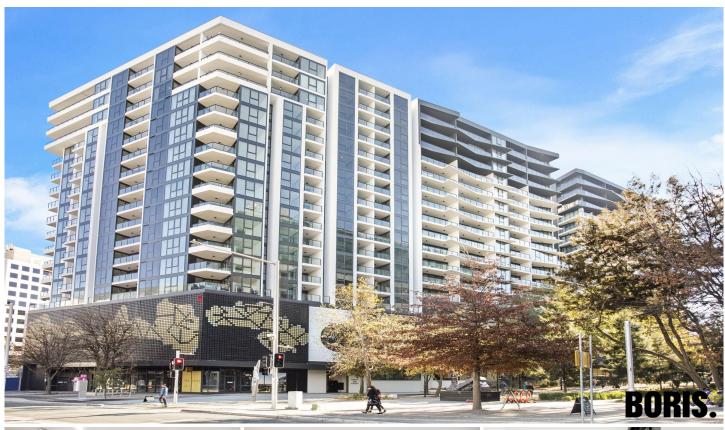

## 89/20 Allara Street City ACT

If you are looking for the ultimate city lifestyle, then look no further.

Enjoy a plethora of entertainment, dining and retail opportunities at your doorstep. Numerous public and private offices are within walking distance as is the Australian National University as is the City Transport hub. Tenants of Park Avenue have access to fabulous communal facilities including BBQ and entertaining area. Features:

- ? North-facing apartment
- ? Large living area with chef's kitchen
- ? Covered balcony
- ? Secure car park and storage cage
- ? Ducted reverse cycle air conditioning
- ? Spectacular kitchens
- ? Integrated dishwasher and microwave
- ? Euro laundry with Haier washer/dryer