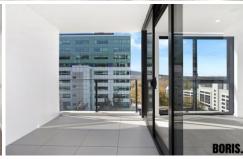

- ? North-facing apartment
- ? Large living area with chef's kitchen
- ? Covered balcony
- ? Secure car park and storage cage
- ? Ducted reverse cycle air conditioning
- ? Spectacular kitchens
- ? Integrated dishwasher and microwave
- ? Euro laundry with Haier washer/dryer