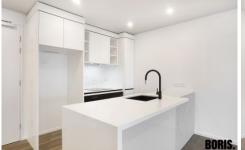

- ? North-facing apartment
- ? Large living area with chef's kitchen
- ? Covered balcony
- ? Secure car park and storage cage
- ? Ducted reverse cycle air conditioning
- ? Spectacular kitchens
- ? Integrated dishwasher and microwave
- ? Euro laundry with Haier washer/dryer