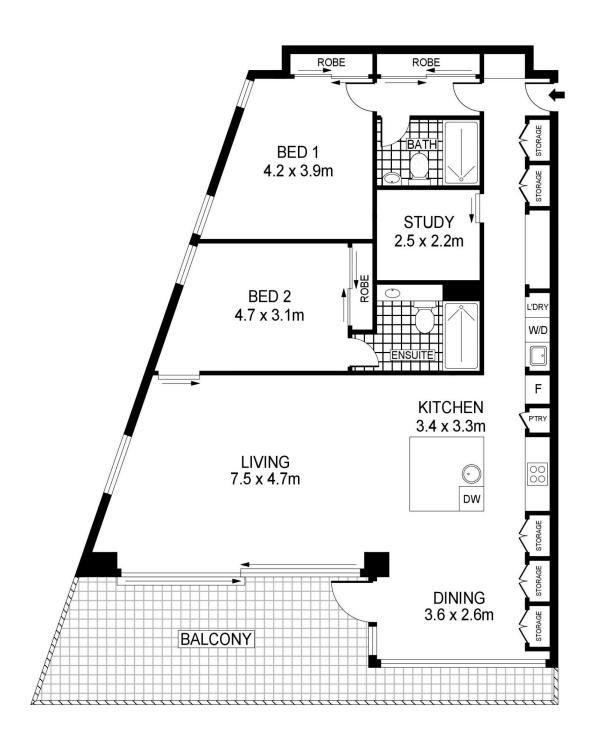

### 6/17 Eastlake Parade Kingston ACT

Seeing is believing! This sensational two bedroom plus study apartment enjoys one of the best positions at the Kingston Foreshore. The uninterrupted views across the lake can't be beaten.

### Features:

- Northerly aspect with views across the lake
- 2 large bedrooms
- 2 bathrooms
- separate study room
- large living area and separate dining

# 6, 17 EASTLAKE PARADE

Scale in meters. Indicative only. Dimensions are approximate. All information contained herein is gathered from sources we believe to be reliable. However we cannot guarantee its accuracy and interested parties should rely on their own enquiries.