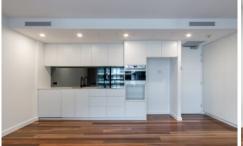

## Features:

- Very light and sunny with north-easterly aspect
- Timber floor to living
- Superb kitchen with stone benchtop, **SMEG**