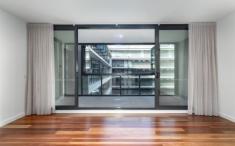

## Features:

- Very light and sunny with north-easterly aspect
- Timber floor to living
- Superb kitchen with stone benchtop, **SMEG**