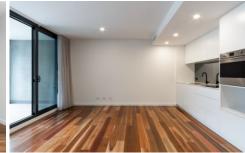

## Features:

- Very light and sunny with north-easterly aspect
- Timber floor to living
- Superb kitchen with stone benchtop, **SMEG**