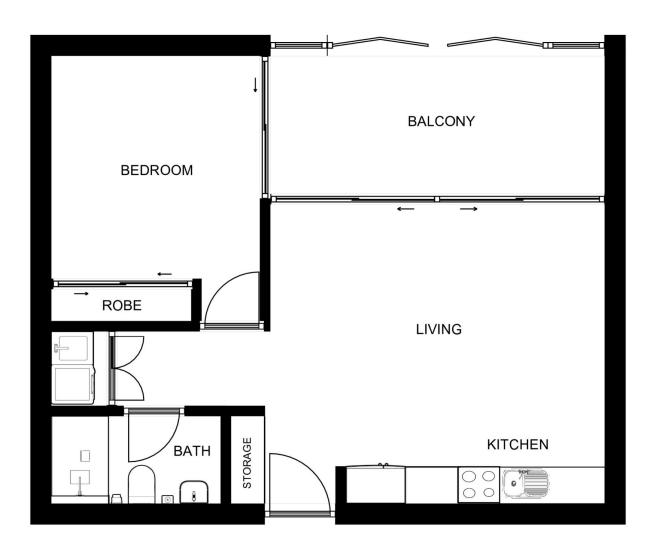

## 425/2 Anzac Park Campbell ACT

"The Parade" is the final edition to the popular C5 urban precinct superbly located in the leafy inner north suburb of Campbell, one of Canberra's most established and respected residential areas.

With Canberra City, picturesque Lake Burley Griffin, Russell Offices and Mount Ainslie all minutes away, "The Parade" is perfectly located to meet all your living, working and lifestyle needs.

Superbly finished, this one bedroom apartment is brand new and waiting for someone to move in and enjoy.

## Features:

- Very light and sunny with north-easterly aspect
- Timber floor to living
- Superb kitchen with stone benchtop, **SMEG**

## 1 🚐 1 🚔 1 🗬

Building Size: 50 sqm

View : https://www.borisproperty.com.au/lease/

act/inner-north/campbell/residential/apar

tment/6729614

Samantha Collins 0439 990 299

**Boris Teodorowych** 0402219727