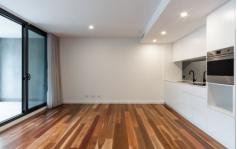

## Features:

- Very light and sunny with north-easterly aspect
- Timber floor to living
- Superb kitchen with stone benchtop, SMEG appliances