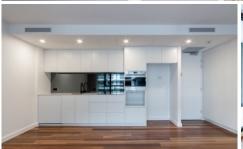

## Features:

- Very light and sunny with north-easterly aspect
- Timber floor to living
- Superb kitchen with stone benchtop, SMEG appliances