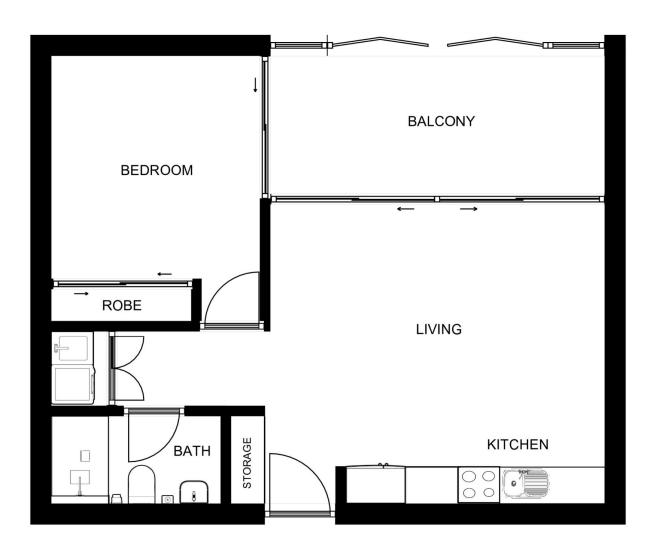

## 430/2 Anzac Parade Campbell ACT

"The Parade" is the final edition to the popular C5 urban precinct superbly located in the leafy inner north suburb of Campbell, one of Canberra's most established and respected residential areas.

With Canberra City, picturesque Lake Burley Griffin, Russell Offices and Mount Ainslie all minutes away, "The Parade" is perfectly located to meet all your living, working and lifestyle needs.

Superbly finished, this one bedroom apartment is brand new and waiting for someone to move in and enjoy.

## Features:

- Very light and sunny with north-easterly aspect
- Timber floor to living
- Superb kitchen with stone benchtop, SMEG appliances

## 1 🚐 1 🚔 1 🗬

Building Size: 56 sqm

View : https://www.borisproperty.com.au/lease/

act/inner-north/campbell/residential/apar

tment/6730638

**Samantha Collins** 0439 990 299

**Boris Teodorowych** 0402219727