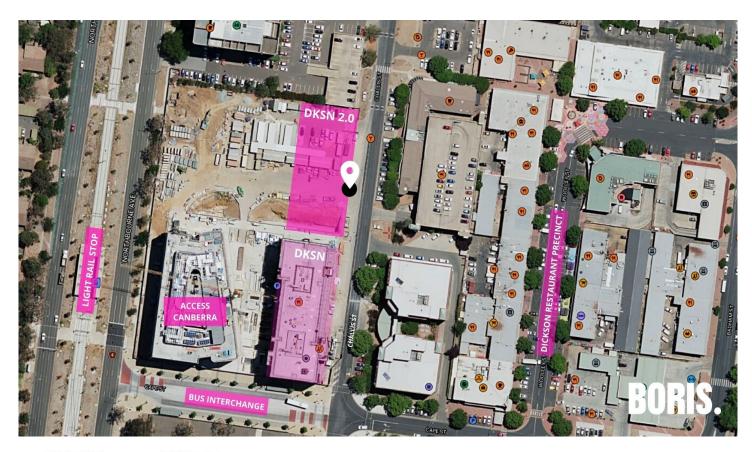

## 615/13-15 Challis Street Dickson ACT

A wonderful opportunity has arisen to secure this rare re-sale offering. Currently under construction in the second stage of DKSN, the apartment is high up on level 6 and faces North-East with beautiful views over Dickson and the leafy Inner North.

Central Inner North location, right next to the Headquarters of Access Canberra, the bus interchange and the light rail. All the amenity of Dickson shops are at your doorstep. A terrific lifestyle or investment opportunity in the surging Canberra property market.