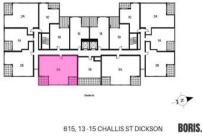

## 615/13-15 Challis Street Dickson ACT

A wonderful opportunity has arisen to secure this rare re-sale offering. Currently under construction in the second stage of DKSN, the apartment is high up on level 6 and faces North-East with beautiful views over Dickson and the leafy Inner North.

## 615/13 - 15 CHALLIS ST DICKSON

All information contained herein is gathered from source we believe to be reliable. However we cannot guarantee its accuracy and interested parties should rely on their own enquiries