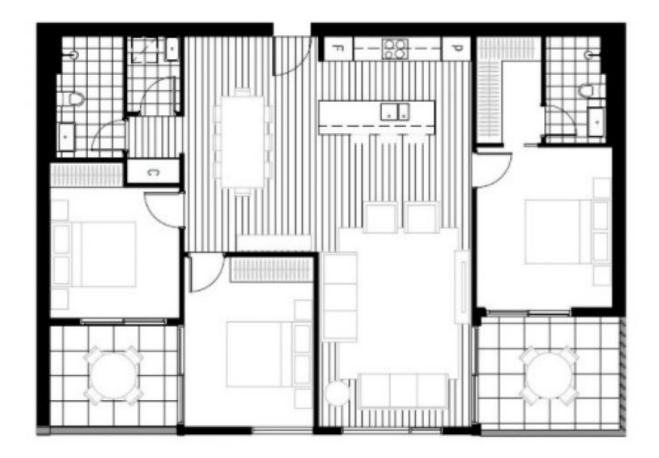

## Features:

- No other 3 bed apartments available- all sold out!
- 115sqm of living plus 16sqm balcony
- Superior construction by BLOC

## 3 📭 2 🔓 2 😭

Building Size: 115 sqm

View : https://www.borisproperty.com.au/sale/a

ct/inner-north/dickson/residential/apartm

ent/6777444

Boris Teodorowych 0402219727

INTERNAL 115 m<sup>2</sup>

EXTERNAL 16 m<sup>2</sup> 3 BEDROOM 2 BATHROOM 2 CAR SPACES