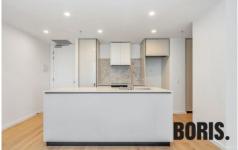

## **Features**

- ? Positioned on level 6, looking out towards the city and lake views
- ? Engineered oak timber flooring to the entire living and kitchen
- ? Siemens appliances, stone benchtops and splashback