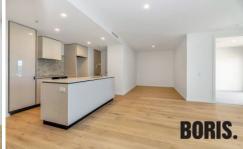

## **Features**

- ? Positioned on level 6, looking out towards the city and lake views
- ? Engineered oak timber flooring to the entire living and kitchen
- ? Siemens appliances, stone benchtops and splashback