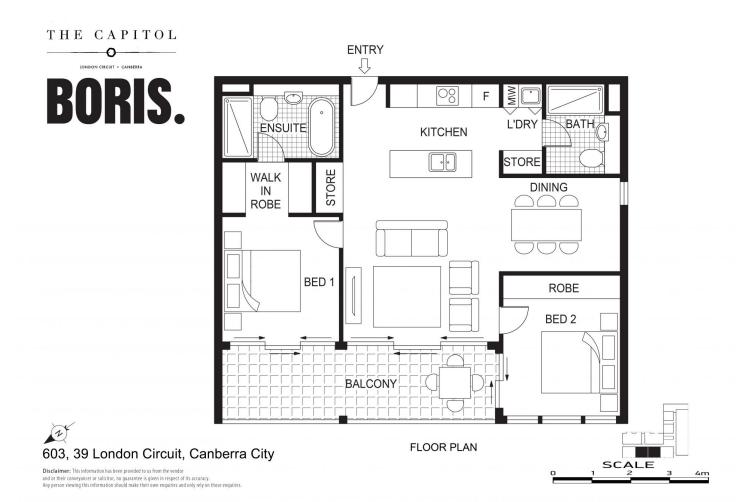

## 603/39 London Circuit City ACT

Located right in the CBD, across from the Law Courts and Reserve Bank, this is the ultimate Canberra City location. The Australian National University is a very short walk away; as are numerous restaurants, cafés and bars. The bus interchange and tram-stop are just around the corner. Lake Burley Griffin is just down the road. The Capitol is a stylish, lifestyle proposition with fulltime concierge, complete with secure package storage and cool room. Other amenities include gym and sauna.

## **Features**

- ? Positioned on level 6, looking out towards the city and lake views
- ? Engineered oak timber flooring to the entire living and kitchen
- ? Siemens appliances, stone benchtops and splashback

## 2 🕒 2 📛 2 🖨

Building Size: 83 sqm

View : https://www.borisproperty.com.au/lease/

act/inner-north/city/residential/apartment

/6779126

Boris Teodorowych 0402219727

Sarah Davies 0488 555 110