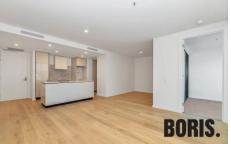

## **Features**

- ? Positioned on level 6, looking out towards the city and lake views
- ? Engineered oak timber flooring to the entire living and kitchen
- ? Siemens appliances, stone benchtops and splashback