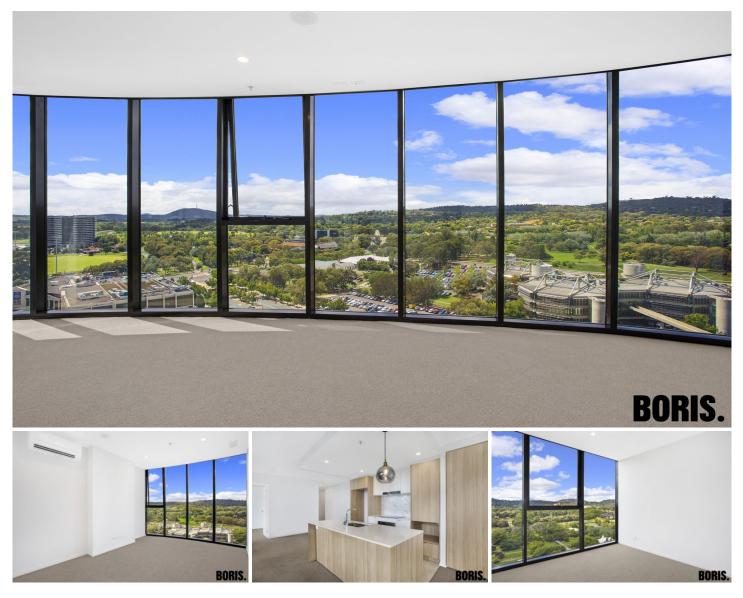

## 1406/15 Bowes Street Phillip ACT

Facing north east and situated on the 14th floor, this apartment is not to be missed! In new condition and centrally located in the middle of Woden the

breathtaking views are available from both bedrooms, the living room, kitchen and balcony!

- Features:
- Brand new apartment on the 14th floor
- Two bedrooms
- Two bathrooms
- Two parking spaces in the secure basement
- Lots of wardrobing and storage
- European laundry with dryer
- Gourmet kitchen with dishwasher
- Reverse cycle air conditioning
- Fantastic pool and outdoor bbq and alfresco area for residents
- Owners permission required for pets