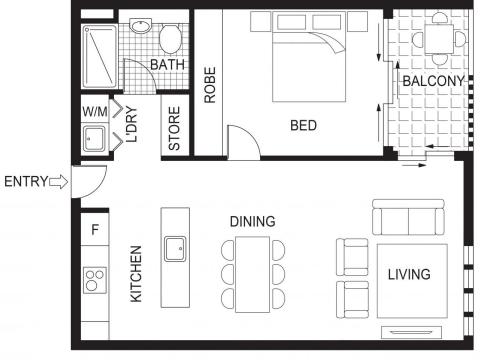

## 807/39 London Circuit City ACT

The Capitol, a near new high-rise LUXURY apartment building.

Located right in the CBD, across from the Law Courts and Reserve Bank, this is the ultimate in City living. The Australian National University is a very short walk away; as are numerous restaurants, café's and bars. The bus interchange and tram-stop are just around the corner.

## Features

- ? One bedroom, one bathroom
- ? Elegantly appointed apartment
- ? Double glazing throughout
- ? Timber flooring in living areas
- ? Stop quality appliances in elegant kitchen
- ? Ducted reverse cycle air conditioning
- ? Large covered balcony
- ? Spectacular entrance lobby with concierge service