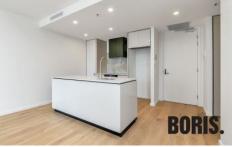

## Features

- ? One bedroom, one bathroom
- ? Elegantly appointed apartment
- ? Double glazing throughout
- ? Timber flooring in living areas
- ? Stop quality appliances in elegant kitchen
- ? Ducted reverse cycle air conditioning
- ? Large covered balcony
- ? Spectacular entrance lobby with concierge service