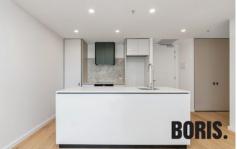

## Features

- ? One bedroom, one bathroom
- ? Elegantly appointed apartment
- ? Double glazing throughout
- ? Timber flooring in living areas
- ? Stop quality appliances in elegant kitchen
- ? Ducted reverse cycle air conditioning
- ? Large covered balcony
- ? Spectacular entrance lobby with concierge service