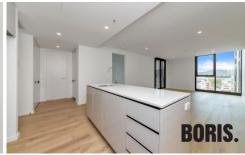

## Features

- ? One bedroom, one bathroom
- ? Elegantly appointed apartment
- ? Double glazing throughout
- ? Timber flooring in living areas
- ? Stop quality appliances in elegant kitchen
- ? Ducted reverse cycle air conditioning
- ? Large covered balcony
- ? Spectacular entrance lobby with concierge service