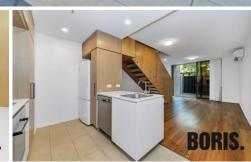

## 6/97 Eastern Valley Way Belconnen ACT

This neat luxury apartment is brilliantly located opposite CISAC and a short walk from University of Canberra, Belconnen Bus interchange, Westfield Belconnen and Lake Ginninderra. The apartment is on the ground floor and opens up onto the gorgeous landscaped podium, with easy access to the pool and gym. The entire apartment has lovely timber flooring and large bedroom area with room on the landing for extra storage or a study.

## Features

- ? The property comes with fridge, front loader washer and dryer and de-humidifier
- ? Bosch kitchen appliances
- ? Split system air conditioning upstairs and downstairs.
- ? Easy access to lift lobby, secure car space and storage shed