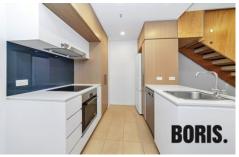

## Features

- ? The property comes with fridge, front loader washer and dryer and de-humidifier
- ? Bosch kitchen appliances
- ? Split system air conditioning upstairs and downstairs.
- ? Easy access to lift lobby, secure car space and storage shed