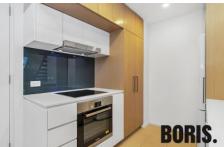

## Features

- ? The property comes with fridge, front loader washer and dryer and de-humidifier
- ? Bosch kitchen appliances
- ? Split system air conditioning upstairs and downstairs.
- ? Easy access to lift lobby, secure car space and storage shed