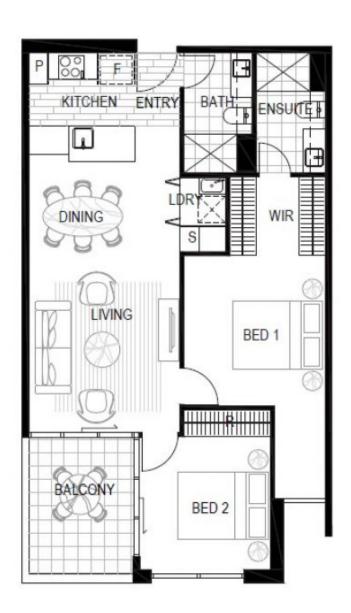

## 136/20 Allara Street City ACT

This apartment is one of the best views in Canberrasimply, a gorgeous apartment at Park Avenue.

Offering a premium lifestyle in the heart of the City, the best of Canberra's retail and restaurants are a short walk away, as is Lake Burley Griffin, Glebe Park and the transport interchange. Casino Canberra is literally a stone's throw away. Rising to 17 floors, the building has a fully equipped gym and BBQ/entertaining area on level 4.

## Features

- ? Floor to ceiling double glazed windows
- ? Spacious open plan design with high ceilings
- ? Franke kitchen system Tectonite single bowl, pull-out spray kitchen mixer
- ? Franke 10 function oven, ceramic cooktop, integrated microwave oven

2 🗀 2 🖺 1 🖨

Building Size: 76 sqm

View : https://www.borisproperty.com.au/lease/

act/inner-north/city/residential/apartment

/6785193

Sarah Davies 0488 555 110

Boris Teodorowych 0402219727