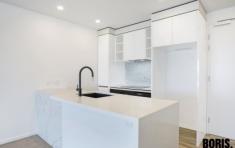

## Features

- ? Floor to ceiling double glazed windows
- ? Spacious open plan design with high ceilings
- ? Franke kitchen system Tectonite single bowl, pull-out spray kitchen mixer
- ? Franke 10 function oven, ceramic cooktop, integrated microwave oven