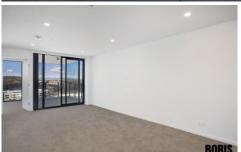

## Features

- ? Floor to ceiling double glazed windows
- ? Spacious open plan design with high ceilings
- ? Franke kitchen system Tectonite single bowl, pull-out spray kitchen mixer
- ? Franke 10 function oven, ceramic cooktop, integrated microwave oven