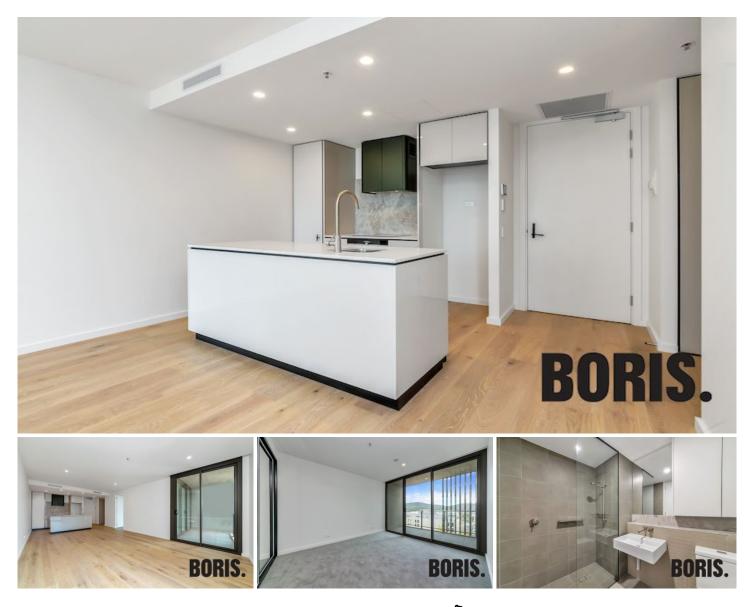

## Features

? One bedroom, one bathroom, covered balcony, one secure car space and storage shed

? Elegantly appointed apartment with double glazing, stone benchtops, timber flooring and Siemens appliances including 600mm induction cooktop, oven and rangehood.

? Ducted reverse cycle air conditioning

? Spectacular entrance lobby with concierge service inclusive of cool-room and package-room? Gym and sauna