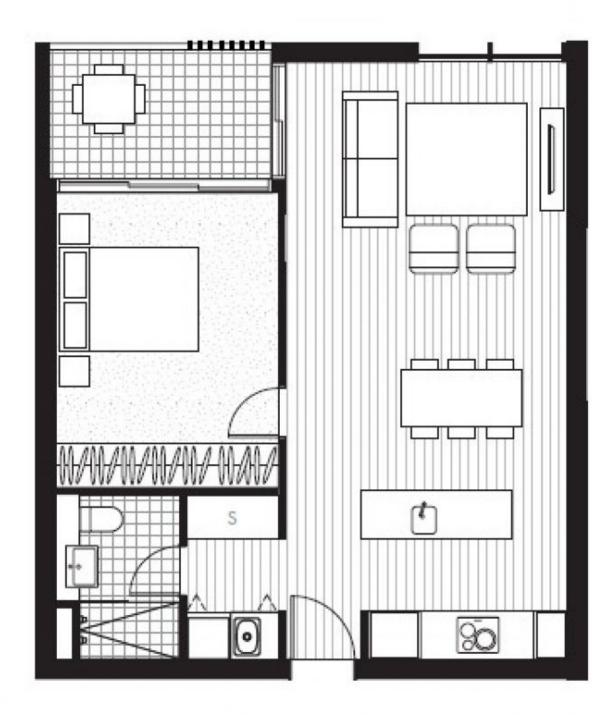

## 1 🎮 1 🚔 1 🚘

Land Size : 66 sqm

View

: https://www.borisproperty.com.au/lease/act/i nner-north/city/residential/apartment/682135 9

Sarah Davies 0488 555 110

APARTMENT AREA: INTERNAL 66m<sup>2</sup> EXTERNAL 6.6m<sup>2</sup> TOTAL 72.6m<sup>2</sup>