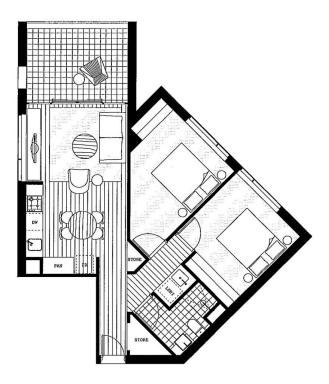

Apartment Features:

? Engineered timber flooring throughout living areas

2 🕒 1 🔓 2 🗬

**View**: https://www.borisproperty.com.au/lease/act/inner-south/kingston/residential/apartment/6848767

Lee-Anne Radstaak 0402219727

## APARTMENT NUMBER 501(150)

APARTMENT AREA

Internal  $65.9m^2$  / Balcony  $12.2m^2$ Total  $78.1m^2$ 

Abacus Crafted 2 Pty Limited and Crafted Real Estate Pty Limited do not guarantee, warrant or represent that the information contained in this advertisement and marketing document is correct. Any interested parties should make their own enquiries as to the accuracy of the information. Abacus Crafted 2 Pty Limited and Crafted Real Estate Pty Limited exclude all implied terms, conditions, and warranties arising out of this document and any liability for the loss or damage arising there from. Unit Area has been calculated as Gross Floor Areas (to the outside of external walls and centre line of walls between units) and include riser shafts and vertical service ducts. Any furniture or loose items depicted in the marketing materials and/or plans are not included and are provided for illustrative purposes only.