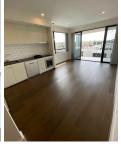

Situated on the top floor of the popular "The Prince", this bright and airy apartment features open plan living and elegantly finished with quality fixtures and fittings throughout.

The covered balcony offers opportunity for year round alfresco dining.

Apartment Features:

? Engineered timber flooring throughout living areas

2 🕒 1 🔓 2 🗬

**View**: https://www.borisproperty.com.au/lease/act/inner-south/kingston/residential/apartment/6848767

Lee-Anne Radstaak 0402219727