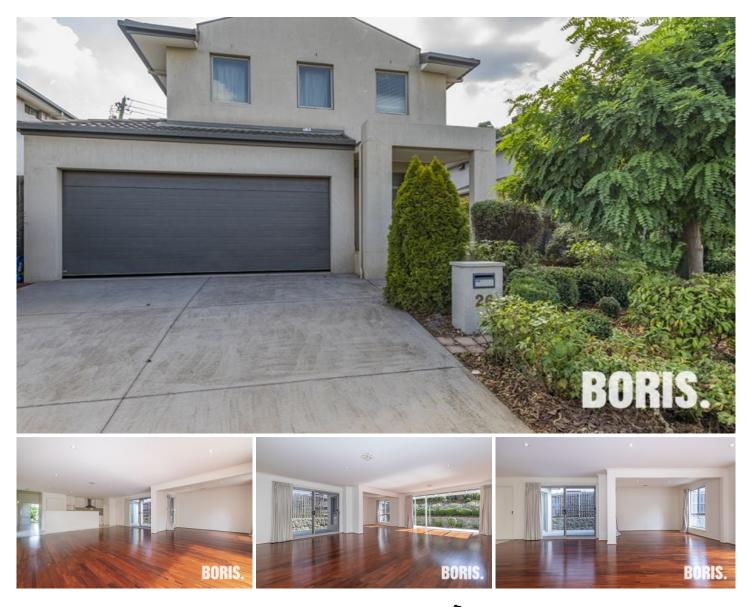

## 26 Baudinette Circuit Bruce ACT

This fabulous stand-alone house is superbly located in central Bruce close to Radford College, the University of Canberra, CIT, Calvary Hospital, University Hospital and GIO stadium.

Tucked away in a quiet loop street and with excellent street appeal, this home certainly ticks a lot of boxes.

On the ground level, the impressive entry with void flows into a large open plan living area and kitchen. The living/family area has timber laminate flooring and flows out via stacking sliding doors to a private courtyard and garden. There is a designated dining area off to the side of the family room. The kitchen is spacious with large pantry, plenty of benchtops and cupboards. gas cooking and canopy rangehood. The separate laundry and powder room is conveniently located off to the side of the kitchen.

The stairwell and entire upper floor also has timber laminate flooring throughout. Asthma sufferers take note.

View : https://www.borisproperty.com.au/lease/act/belco nnen/bruce/residential/house/6883053