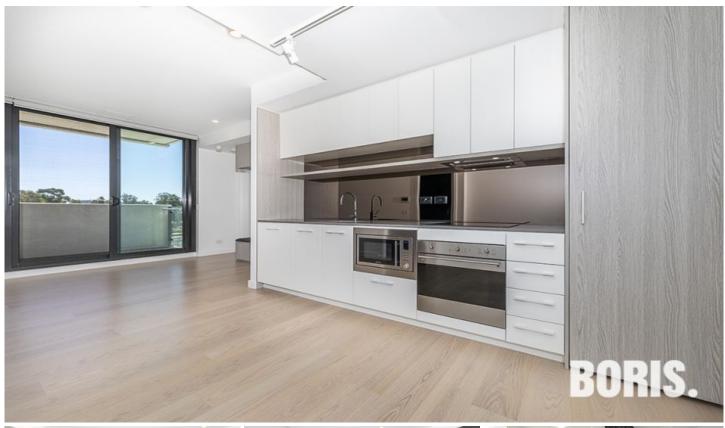

## Apartment Features

- Prime location within the Parliamentary triangle
- Perfectly positioned between Lake Burley Griffin, Hassett Park and the CBD
- High quality inclusions throughout
- Luxury engineered oak timber flooring
- Scandi style kitchen with plenty of bench space and storage, stone benchtops