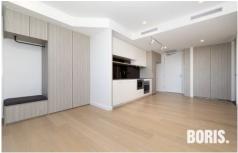

## Apartment Features

- Prime location within the Parliamentary triangle
- Perfectly positioned between Lake Burley Griffin, Hassett Park and the CBD
- High quality inclusions throughout
- Luxury engineered oak timber flooring
- Scandi style kitchen with plenty of bench space and storage, stone benchtops