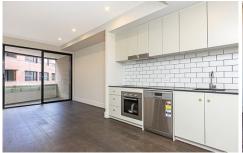

### Apartment features:

- ? Timber flooring to living area
- ? Carpet to bedroom
- ? Double glazing to ALL windows
- ? 2.7m high ceilings
- ? Reverse cycle ducted air conditioning
- ? Stone benchtops in the kitchen
- ? ILVE 600mm induction cooktop, oven and range hood
- ? Plenty of wardrobing and storage within the apartment
- ? Secure basement parking, lockable storage and lift access