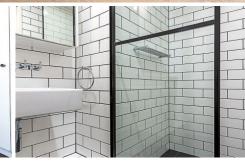

### Apartment features:

- ? Timber flooring to living area
- ? Carpet to bedroom
- ? Double glazing to ALL windows
- ? 2.7m high ceilings
- ? Reverse cycle ducted air conditioning
- ? Stone benchtops in the kitchen
- ? ILVE 600mm induction cooktop, oven and range hood
- ? Plenty of wardrobing and storage within the apartment
- ? Secure basement parking, lockable storage and lift access