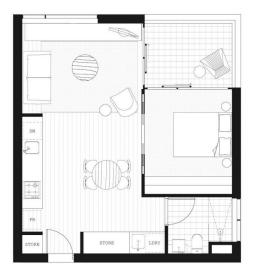

### 121/85 Eyre Street Kingston ACT

"The Prince" at Kingston Foreshore offers an unrivalled waterfront position and lifestyle. The Prince features a gorgeous garden for exclusive use of residents. The lobby entrances feature stone flooring and brass doors on the lift cars, elevating your experience each and every time.

### Apartment features:

- ? Timber flooring to living area
- ? Carpet to bedroom
- ? Double glazing to ALL windows
- ? 2.7m high ceilings
- ? Reverse cycle ducted air conditioning
- ? Stone benchtops in the kitchen
- ? ILVE 600mm induction cooktop, oven and range hood
- ? Plenty of wardrobing and storage within the apartment
- ? Secure basement parking, lockable storage and lift access

# EYRE

1 Bed  $\times$  1 Bath  $\times$  1 Car

#### APARTMENT AREA

 $\begin{array}{cccc} \text{Internal} & 56.7m^2 & \checkmark & \text{Balcony} & 8.3m^2 \\ & & \text{Total} & 65.0m^2 \end{array}$ 

Abacus Crafted 2 Pty Limited and Crafted Real Estate Pty Limited do not guarantee, warrant or represent that the information contained in this advertisement and marketing document is correct. Any interested parties should make their own enquiries as to the accuracy of the information. Abacus Crafted 2 Pty Limited and Crafted Real Estate Pty Limited exclude all implied terms, conditions, and warranties arising out of this document and any liability for the loss or damage arising there from. Unit Area has been calculated as Gross Floor Areas (to the outside of external walls and centre line of walls between units) and include riser shafts and vertical service ducts. Any furniture or loose items depicted in the marketing materials and/or plans are not included and are provided for illustrative purposes only.