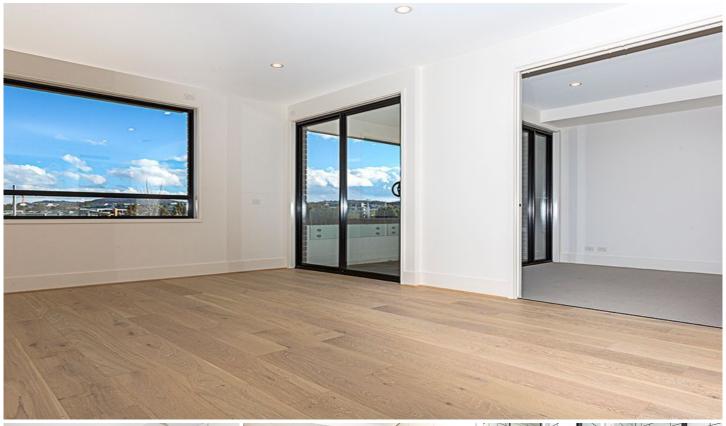

### 121/85 Eyre Street Kingston ACT

"The Prince" at Kingston Foreshore offers an unrivalled waterfront position and lifestyle. The Prince features a gorgeous garden for exclusive use of residents. The lobby entrances feature stone flooring and brass doors on the lift cars, elevating your experience each and every time.

### Apartment features:

- ? Timber flooring to living area
- ? Carpet to bedroom
- ? Double glazing to ALL windows
- ? 2.7m high ceilings
- ? Reverse cycle ducted air conditioning
- ? Stone benchtops in the kitchen
- ? ILVE 600mm induction cooktop, oven and range hood
- ? Plenty of wardrobing and storage within the apartment
- ? Secure basement parking, lockable storage and lift access